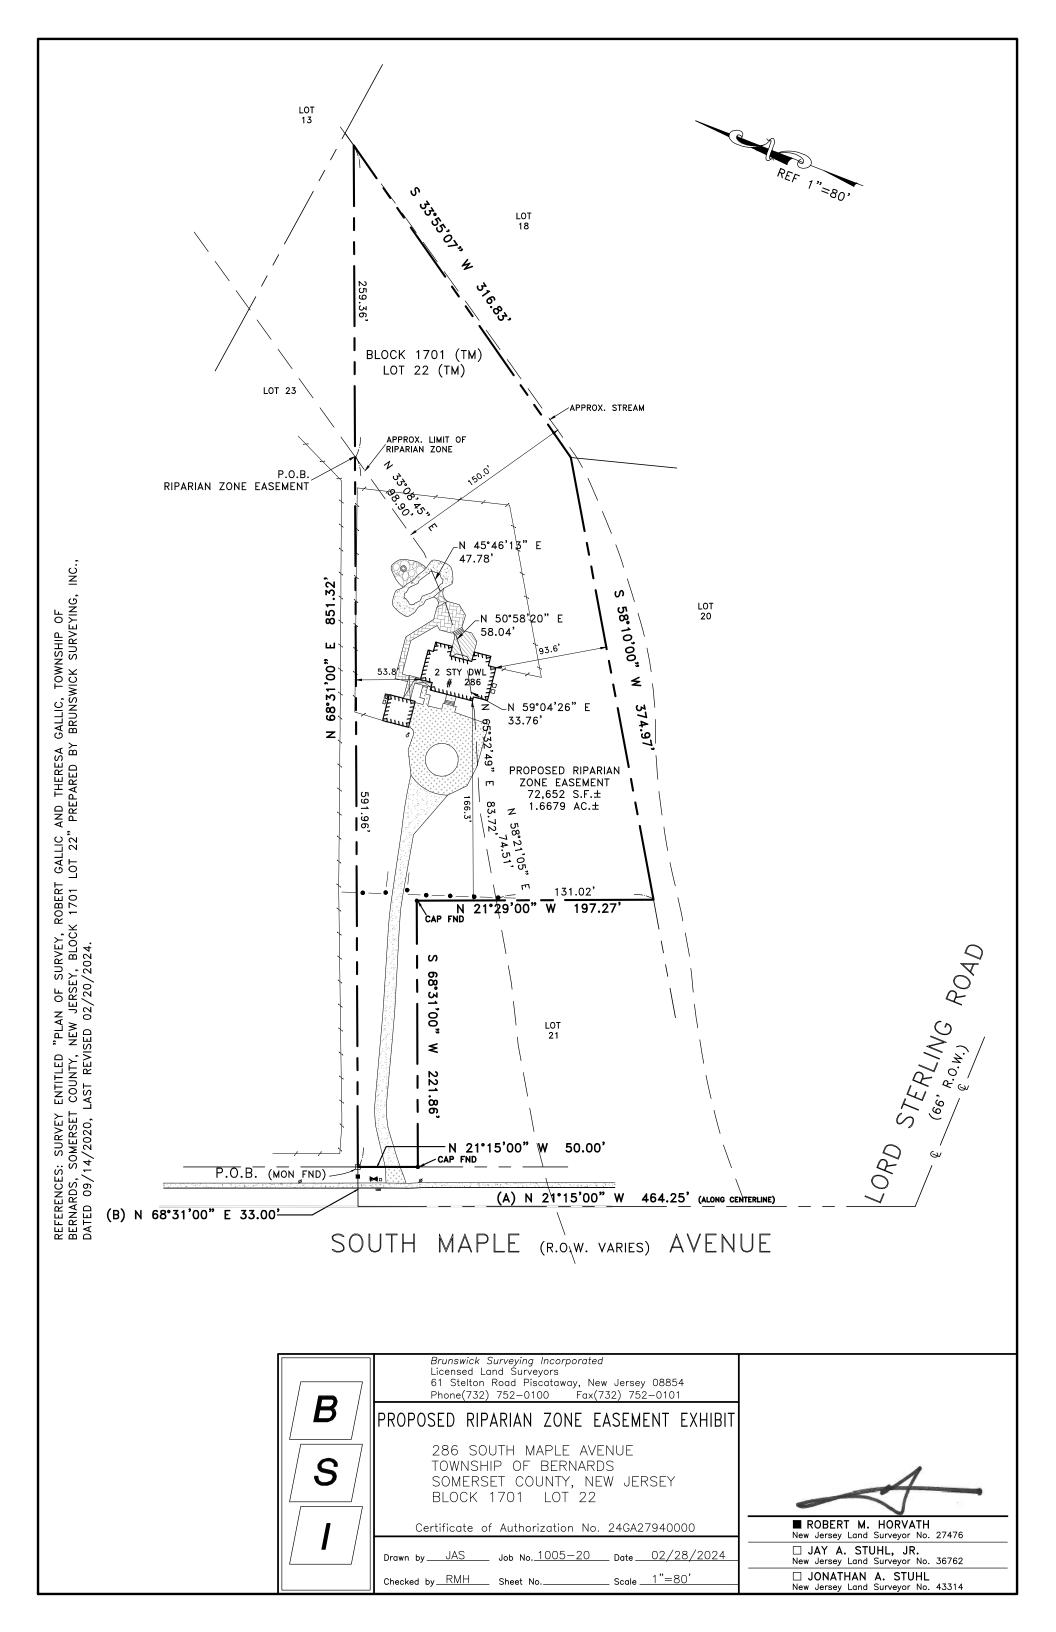

### **ORDINANCE #2548**

Accepting a Riparian Zone Conservation Easement on Property Located at 286 South Maple Avenue; Block 1701, Lot 22, from Robert J. Gallic, Jr. and Theresa Gallic to the Township of Bernards

**BE IT ORDAINED**, by the Township Committee of the Township of Bernards, in the County of Somerset and State of New Jersey as follows:

- 1. Pursuant to the Local Land and Buildings Law, N.J.S.A. 40A:12-1 et seq., Bernards Township hereby accepts from Robert J. Gallic, Jr. and Theresa Gallic, with a mailing address at 286 South Maple Avenue, Basking Ridge, New Jersey, 07920, a Riparian Zone Conservation Easement on Block 1701, Lot 22, in Bernards Township.
- 2. The easement is on file with the office of the Township Clerk.
- 3. This Ordinance shall take effect upon its final passage and publication according to law.

### EXPLANATORY STATEMENT

This easement is provided in conjunction with a variance approval granted by the Board of Adjustment on March 6, 2024 (Application #ZB23-022). The approval allows the grantors to construct an addition to their dwelling. The purpose of the easement is to protect the on-site riparian zone associated with an off-site stream. The grantors maintain an escrow account with the Board of Adjustment to reimburse the Township for costs incurred in processing the easement.