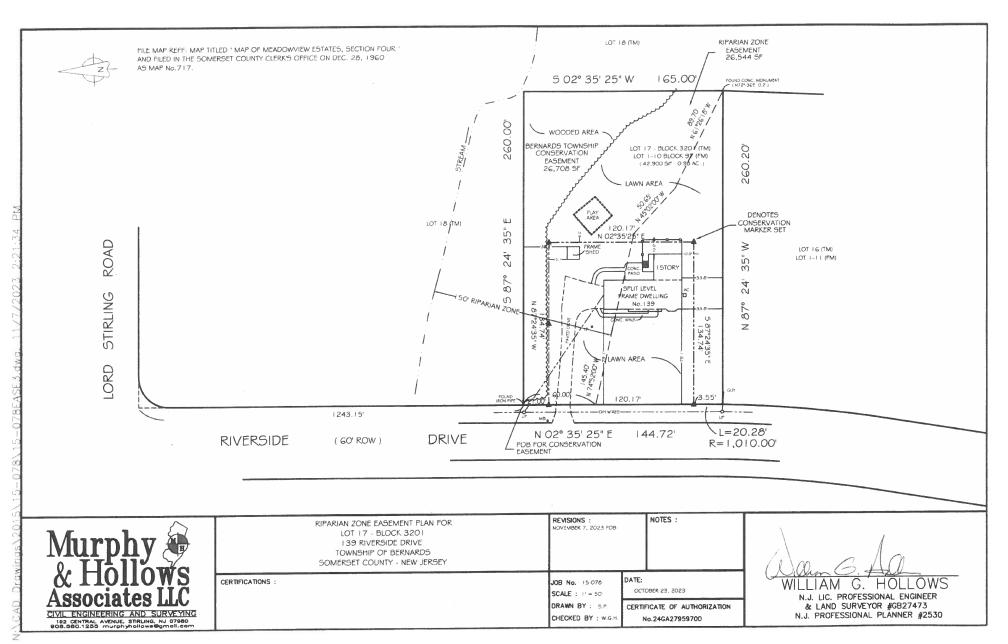

#### **ORDINANCE #2543**

Accepting a Riparian Zone Conservation Easement on Property Located at 139 Riverside Drive, Block 3201, Lot 17, from Gavin Schiraldo and Bridget Schiraldo to the Township of Bernards

**BE IT ORDAINED**, by the Township Committee of the Township of Bernards, in the County of Somerset and State of New Jersey as follows:

- 1. Pursuant to the Local Land and Buildings Law, N.J.S.A. 40A:12-1 et seq., Bernards Township hereby accepts from Gavin Schiraldo and Bridget Schiraldo, with a mailing address at 139 Riverside Drive, Basking Ridge, New Jersey, 07920, a Riparian Zone Conservation Easement on Block 3201, Lot 17, in Bernards Township.
- 2. The easement is on file with the office of the Township Clerk.
- 3. This Ordinance shall take effect upon its final passage and publication according to law.

#### EXPLANATORY STATEMENT

This easement is provided in conjunction with the property owners' request for a permit to construct improvements to their dwelling. The purpose of the easement is to protect the riparian zone located on the property. The riparian zone provides a buffer along a stream located on an adjacent property. The property owners have submitted fees to reimburse the Township for costs incurred in processing the easement.