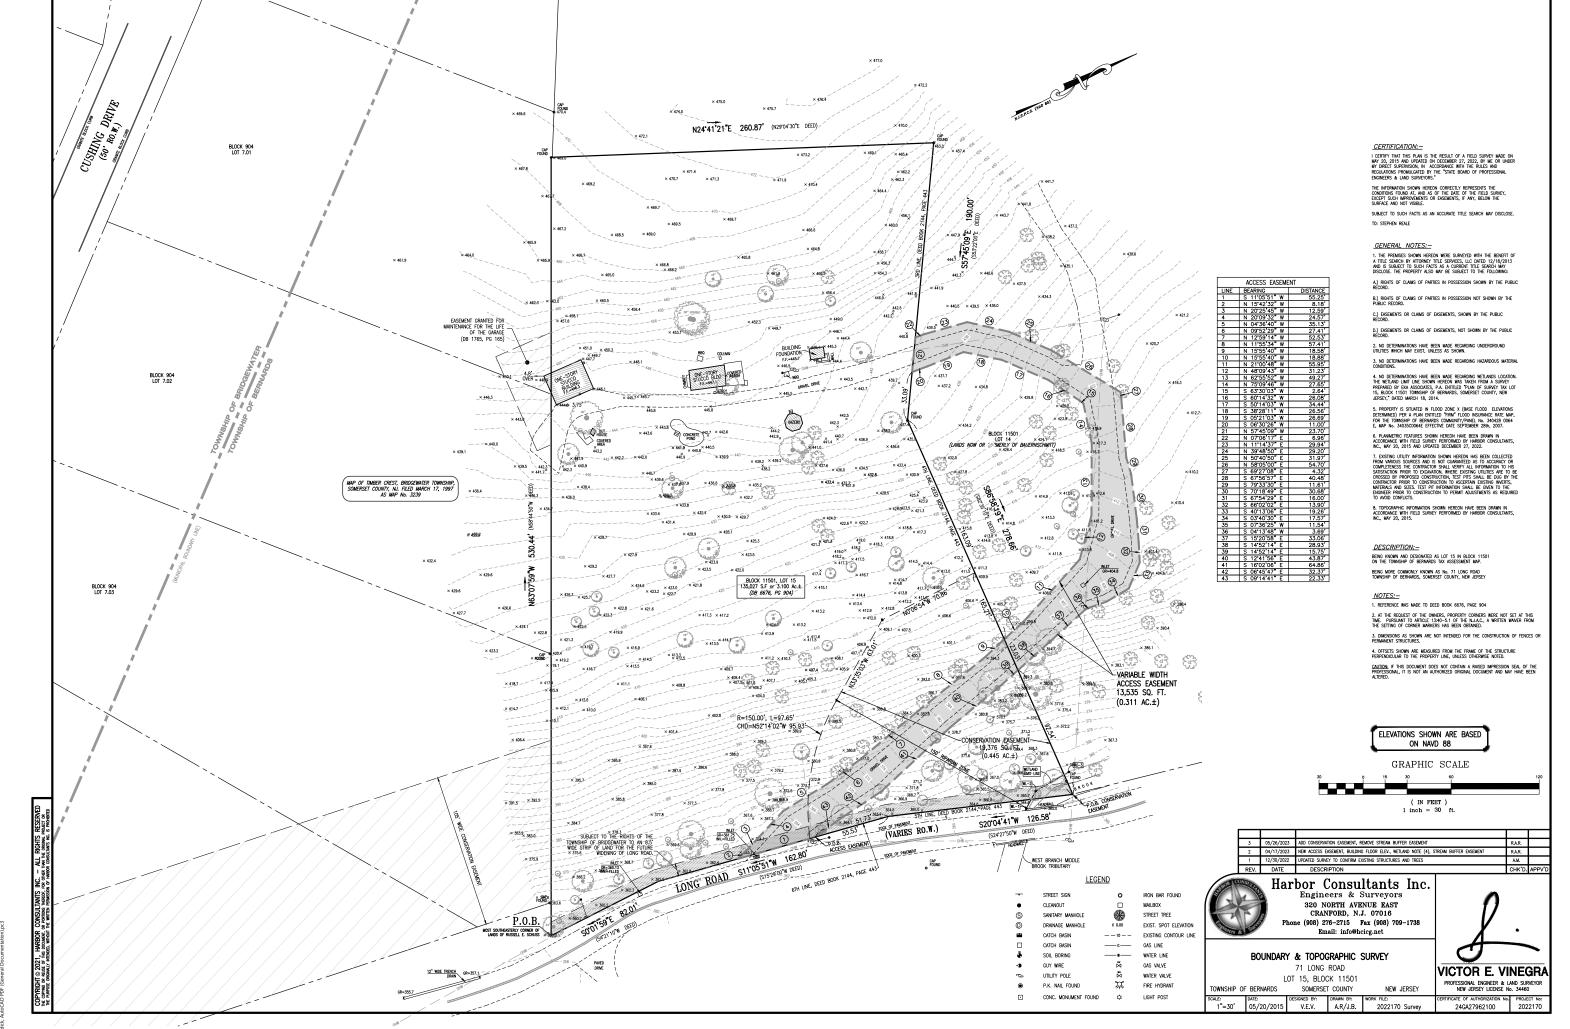

### **ORDINANCE #2538**

Accepting a Riparian Zone Conservation Easement on Property Located at 67 Culberson Road; Block 2001, Lot 39, from Bryan Rudderow and Jaclyn Rudderow to the Township of Bernards

**BE IT ORDAINED**, by the Township Committee of the Township of Bernards, in the County of Somerset and State of New Jersey as follows:

- 1. Pursuant to the Local Land and Buildings Law, N.J.S.A. 40A:12-1 et seq., Bernards Township hereby accepts from Bryan Rudderow and Jaclyn Rudderow, with a mailing address at 67 Culberson Road, Basking Ridge, New Jersey, 07920, a Riparian Zone Conservation Easement on Block 2001, Lot 39, in Bernards Township.
- 2. The easement is on file with the office of the Township Clerk.
- 3. This Ordinance shall take effect upon its final passage and publication according to law.

### EXPLANATORY STATEMENT

This easement is provided in conjunction with the property owners' request for a permit to construct improvements to their dwelling. The purpose of the easement is to protect the riparian zone located adjacent to the stream on the property. The property owners have submitted fees to reimburse the Township for costs incurred in processing the easement.