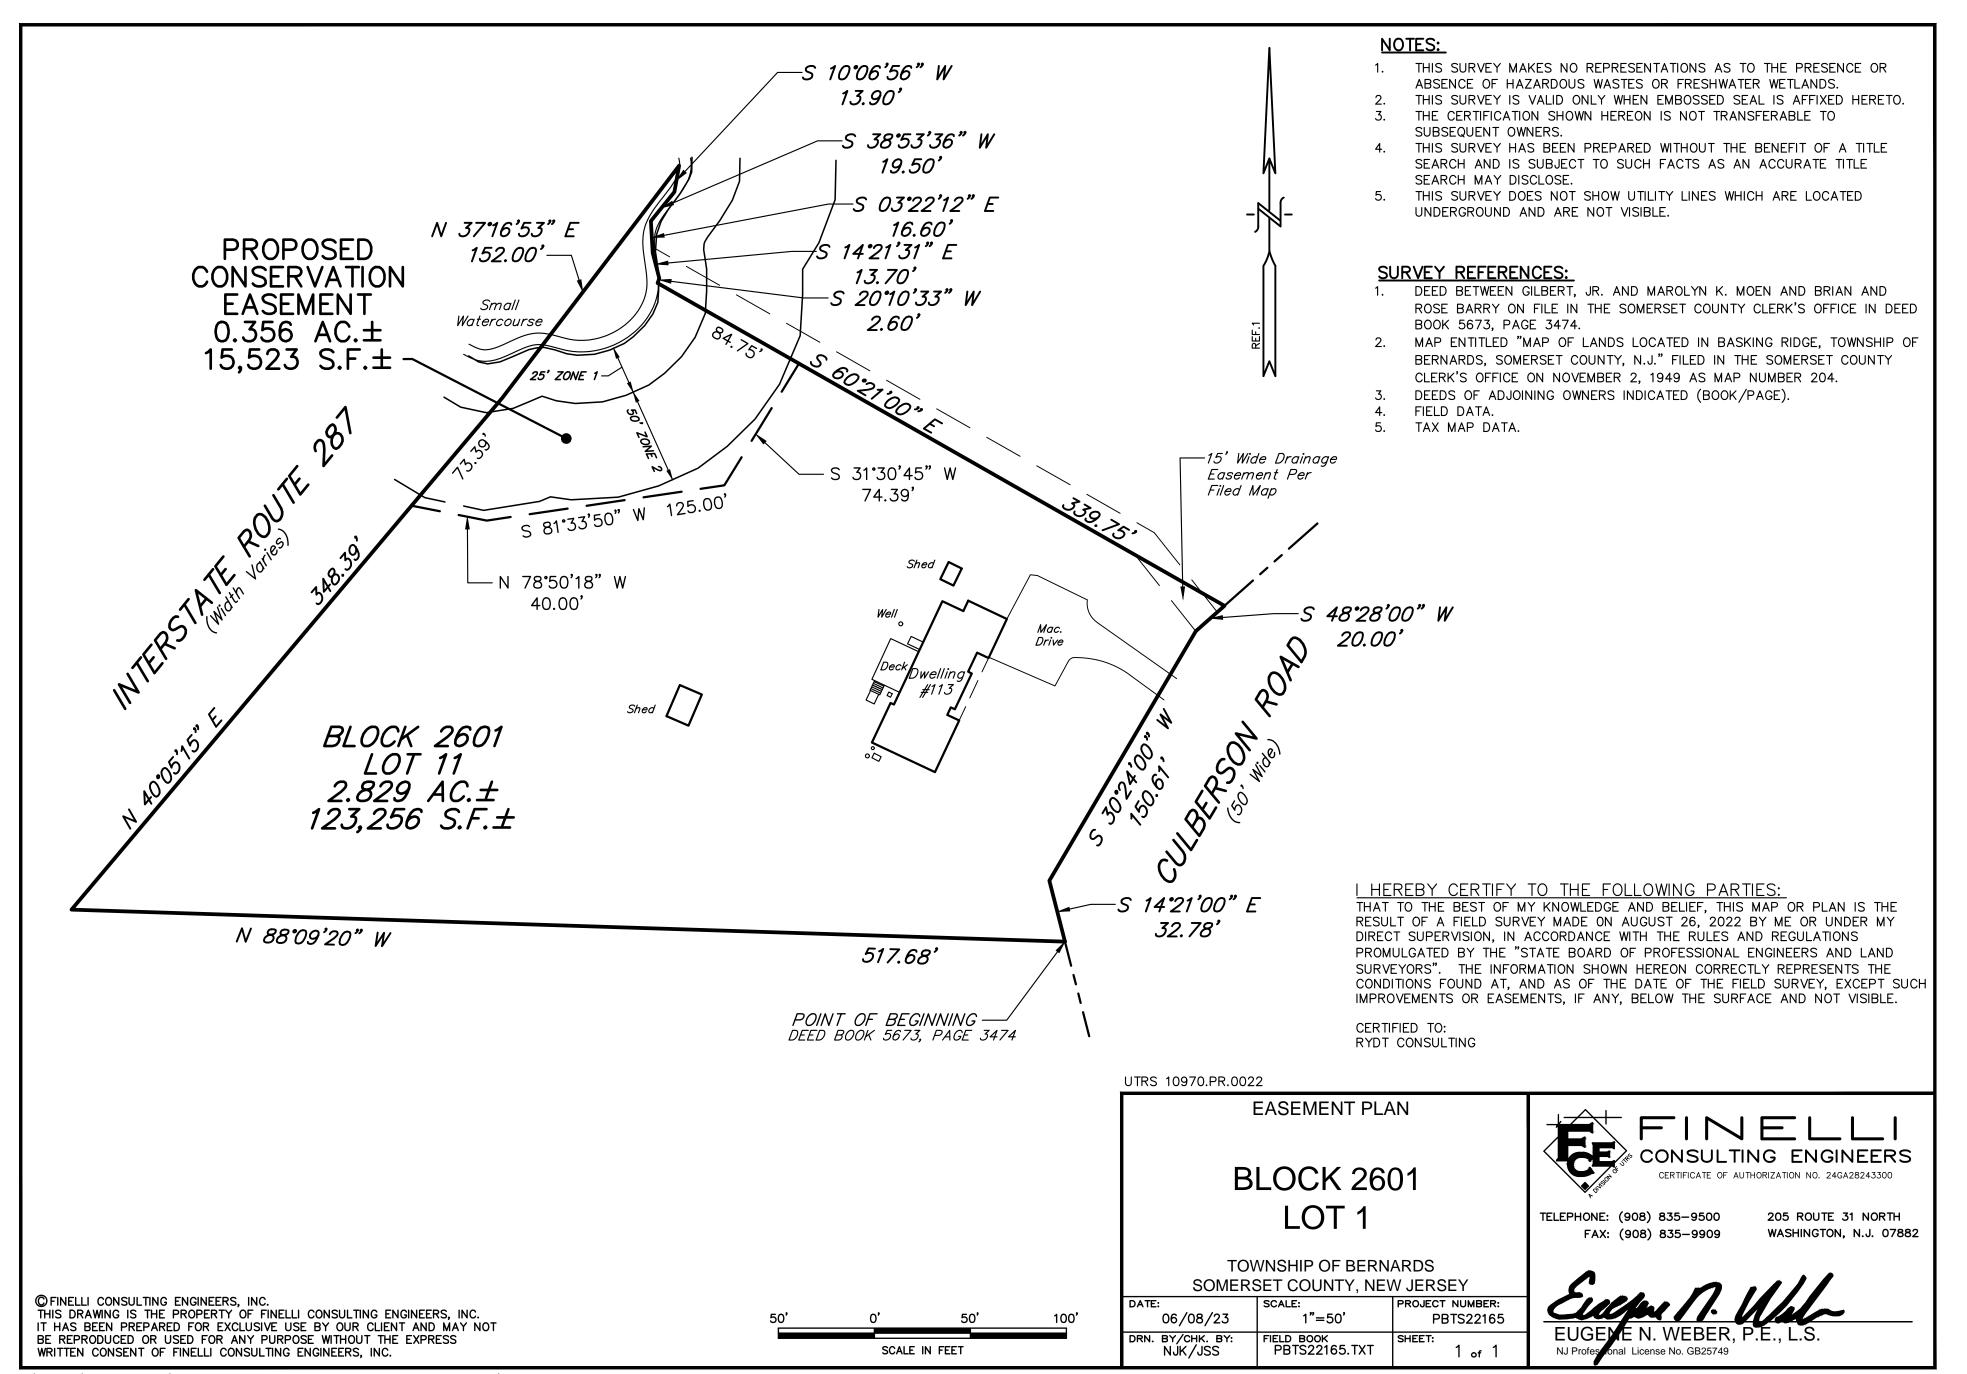

#### 13. UNFINISHED BUSINESS

A. <u>Ordinance #2530</u> - Accepting a Stream Buffer Conservation Easement on Property Located at 113 Culberson Road; Block 2601, Lot 1, from Craig Koenig and Jennifer Lucas to the Township of Bernards – Map – Public Hearing

#### **ORDINANCE #2530**

Accepting a Stream Buffer Conservation Easement on Property Located at 113 Culberson Road; Block 2601, Lot 1, from Craig Koenig and Jennifer Lucas to the Township of Bernards

**BE IT ORDAINED**, by the Township Committee of the Township of Bernards, in the County of Somerset and State of New Jersey as follows:

- 1. Pursuant to the Local Land and Buildings Law, N.J.S.A. 40A:12-1 et seq., Bernards Township hereby accepts from Craig Koenig and Jennifer Lucas, with a mailing address at 113 Culberson Road, Basking Ridge, New Jersey, 07920, a Stream Buffer Conservation Easement on Block 2601, Lot 1, in Bernards Township.
- 2. The easement is on file with the office of the Township Clerk.
- 3. This Ordinance shall take effect upon its final passage and publication according to law.

#### EXPLANATORY STATEMENT

This easement is provided in conjunction with a variance approval granted by the Board of Adjustment on May 3, 2023 (Application #ZB22-032). The approval allows the grantor to construct a swimming pool and related improvements. The purpose of the easement is to protect the stream buffer conservation area located on the property. The grantor maintains an escrow account with the Board of Adjustment to reimburse the Township for costs incurred in processing the easement.