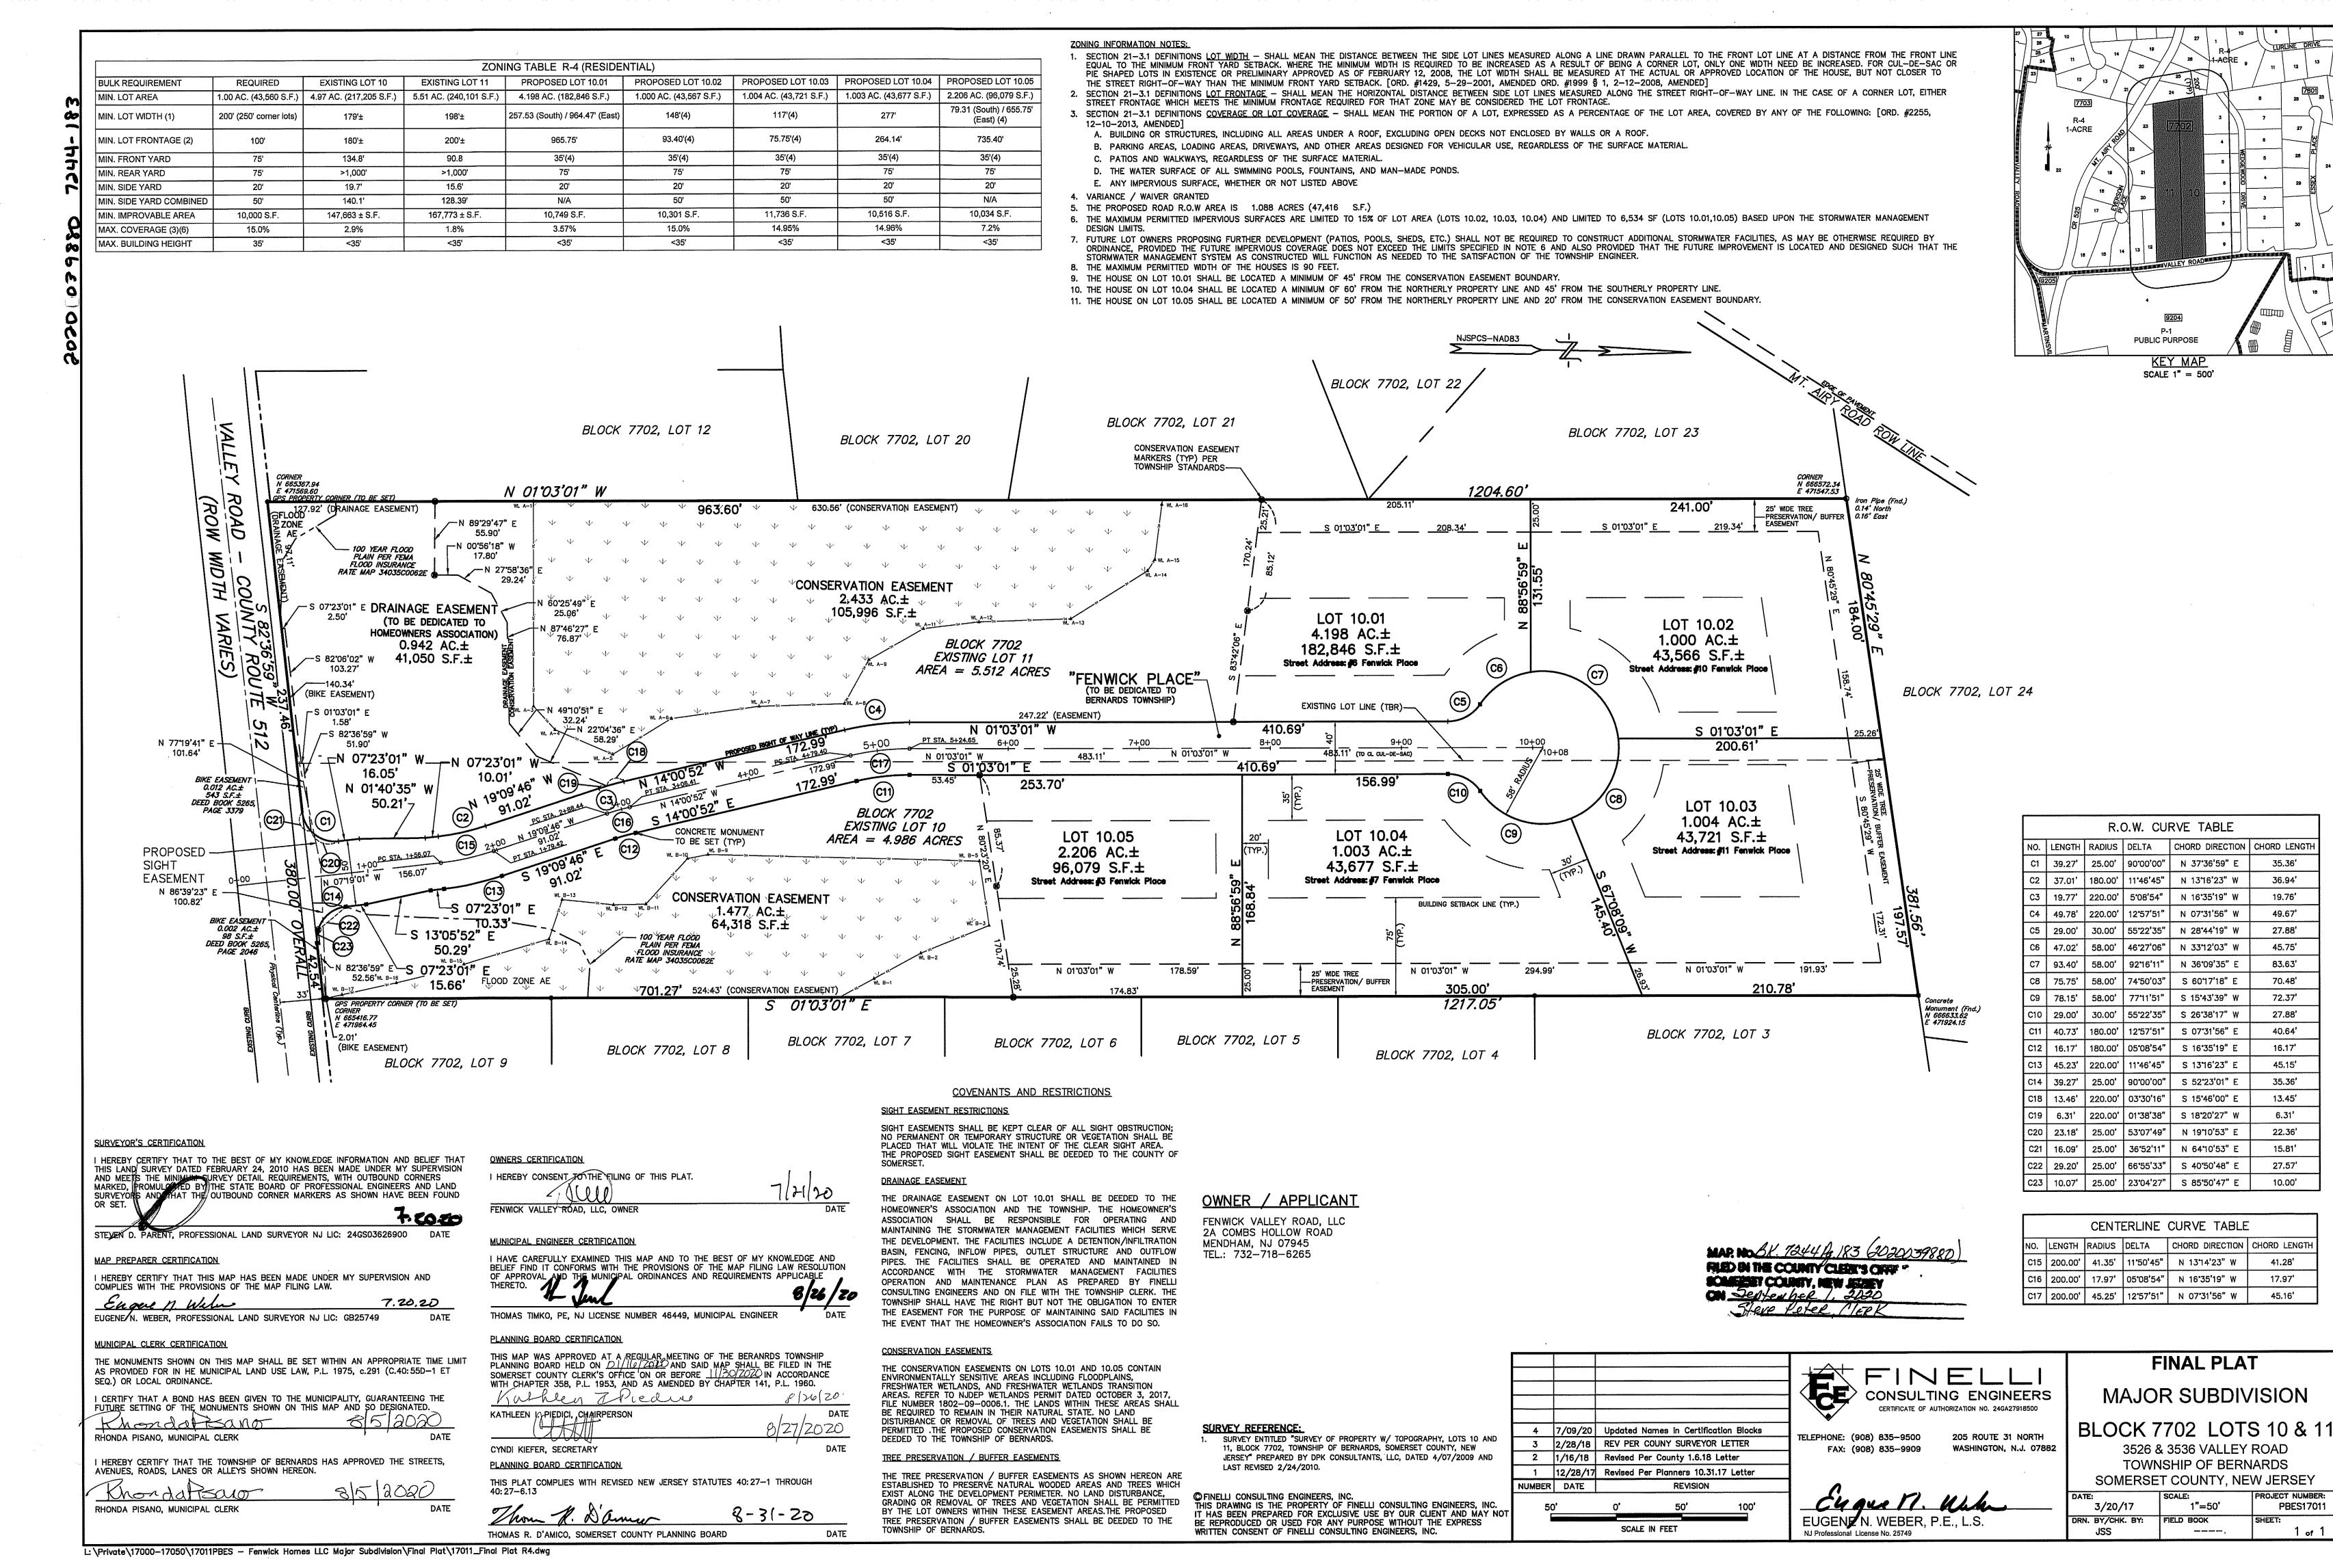

- 1) Resolution #2023-0315 Approval of the Bill List Dated 07/25/2023
- 2) Resolution #2023-0316 Award of Purchase Orders for Identified Vendor: Fullerton Automotive Corporation

- 3) Resolution #2023-0317 Resolution Authorizing the Friends of the Kennedy-Martin-Stelle Farmstead, Inc. to Lease, License, Rent or Otherwise Permit the Use of the Farmstead Property for Classes, Programs, Events and Meetings Consistent with the Purpose of a Lease Agreement with Angela Hartmann to Use Space Solely as an artist's studio
- 4) Resolution #2023-0320 Authorization for Tax Refund
- 5) Resolution #2023-0321 Improvement Performance Bond Reduction
- 6) Resolution #2023-0322 Issuance of New Plenary Retail Consumption Liquor License to SM Investments at Basking Ridge
- 7) Resolution #2023-0323 Authorizing and Approving Purchase of Computer Equipment from the Educational Services Commission of New Jersey/AEPA Cooperative Contract # 22G and NJ State Cooperative Contract M0482 to CDW Government LLC., 230 N Milwaukee Ave, Vernon Hills, IL 60061-9740 In the Amount Not to Exceed \$ 100,000.00
- 8) Resolution #2023-0324 Acknowledgement of Receipt of 2022 Annual Report Submitted by the Zoning Board of Adjustment Report
- 9) <u>Resolution #2023-0325</u> Personnel Appointment Stephanie Dresner Library Assistant-Children's Services Bernards Township Library
- 10) Resolution #2023-0326 Rejection of Bids for Janitorial Services Municipal Facilities
- 11) Resolution #2023-0328- Authorizing and Approving Purchase of Playground Equipment from Ben Shaffer Recreation, PO Box 844, Lake Hopatcong, New Jersey 07849 from ESCNJ#20/Co Op 65MCESCCPS In the Amount Not to Exceed \$43,064.43
- 12) Resolution #2023-0329- Authorizing and Approving Purchase of Two (2) 2023 Ford F250 Pickup Trucks from NJ State Contract # T2100 (A88726) to Chas S Winner Inc. DBA Winner Ford, 250 Berlin Road, Cherry Hill, NJ 08034 In the Amount Not to Exceed \$117,126.00.
- 13) Resolution #2023-0331 Award of Bid for FY 2023 NJDOT Municipal Aid Funded Grant Cross Road & South Alward Avenue to Top Line Construction Corp., 22 Fifth Street, Somerville, NJ 08876 In the Amount of \$560,712.26
- B. Resolution #2023-0327- Authorizing and Approving Purchase of one (1) Draeger Alcotest 9510 from New Jersey State Contract # T3031 to Draeger Inc, 7256 S Sam Houston W Pkwy, Suite 100 Houston, TX 77085 In the Amount Not to Exceed \$19,305.00
- C. <u>Resolution #2023-0330</u> Authorizing and Approving Purchase of Playground Equipment from MRC, PO Box 106, Spring Lake, New Jersey 07762from ESCNJ Co-Op #20/21-06 In the Amount Not to Exceed \$61,410.12.
- D. Ordinance #2523 An Ordinance to Authorize the Renewal of the Leasing of Property to the Ridge Baseball Club, Inc. ("Ridge Baseball Club" or "Lessee") For a Period of an Additional Twenty Years for a Nominal Consideration Introduction
- E. Ordinance #2532 Accepting a First Amendment to Tree Conservation Easement on Property Located at 3, 6, 7, 10 and 11 Fenwick Place; Block 7702, Lots 10.01, 10.02, 10.03, 10.04 and 10.05, from Leonard Soled and Alexis Soled, Veeraj Jadeja and Priya Jadeja, Brian Krawitz and Brooke Krawitz, Waqas Rehman and Urooj Rehman, and Gaurav Patel and Payal Joshi to the Township of Bernards Map Introduction
- F. Approval of Minutes: 07/11/2023 Open Session Minutes
- 15. EXECUTIVE SESSION (if required)
- 16. ADJOURNMENT