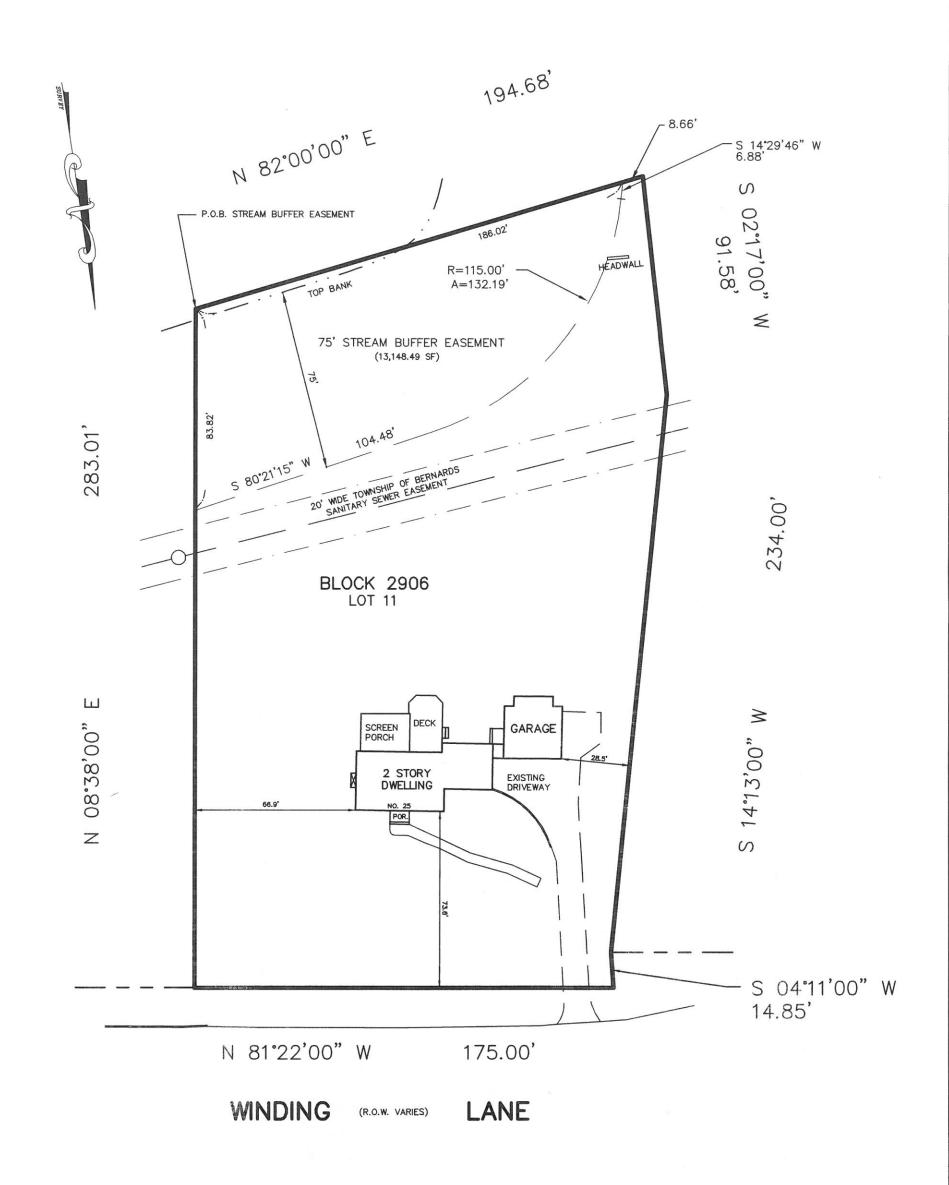

#### **ORDINANCE #2517**

Accepting a Stream Buffer Conservation Easement on Property Located at 25 Winding Lane; Block 2906, Lot 11, from Bruce W. Falt and Sigrid R. Falt, Trustees, to the Township of Bernards

**BE IT ORDAINED**, by the Township Committee of the Township of Bernards, in the County of Somerset and State of New Jersey as follows:

- 1. Pursuant to the Local Land and Buildings Law, N.J.S.A. 40A:12-1 et seq., Bernards Township hereby accepts from Bruce W. Falt and Sigrid R. Falt, Trustees, with a mailing address at 25 Winding Lane, Basking Ridge, NJ, 07920, a Stream Buffer Conservation Easement on Block 2906, Lot 11, in Bernards Township.
- 2. The easement is on file with the office of the Township Clerk.
- 3. This Ordinance shall take effect upon its final passage and publication according to law.

#### EXPLANATORY STATEMENT

This easement is provided in conjunction with the property owners' request for a permit to construct an addition to their dwelling. The purpose of the easement is to protect the stream buffer conservation area located on the property. The property owners have submitted fees to reimburse the Township for costs incurred in the processing of the easement.

### STREAM BUFFER PLAN

TOWNSHIP OF BERNARDS

SOMERSET COUNTY, NEW JERSEY

TAX MAP LOT 11 BLOCK 2906

def 5 Pm

DANIEL E. PARKER NO.35866 NEW JERSEY LAND SURVEYOR

3/7/19

SCALE 1"=40'