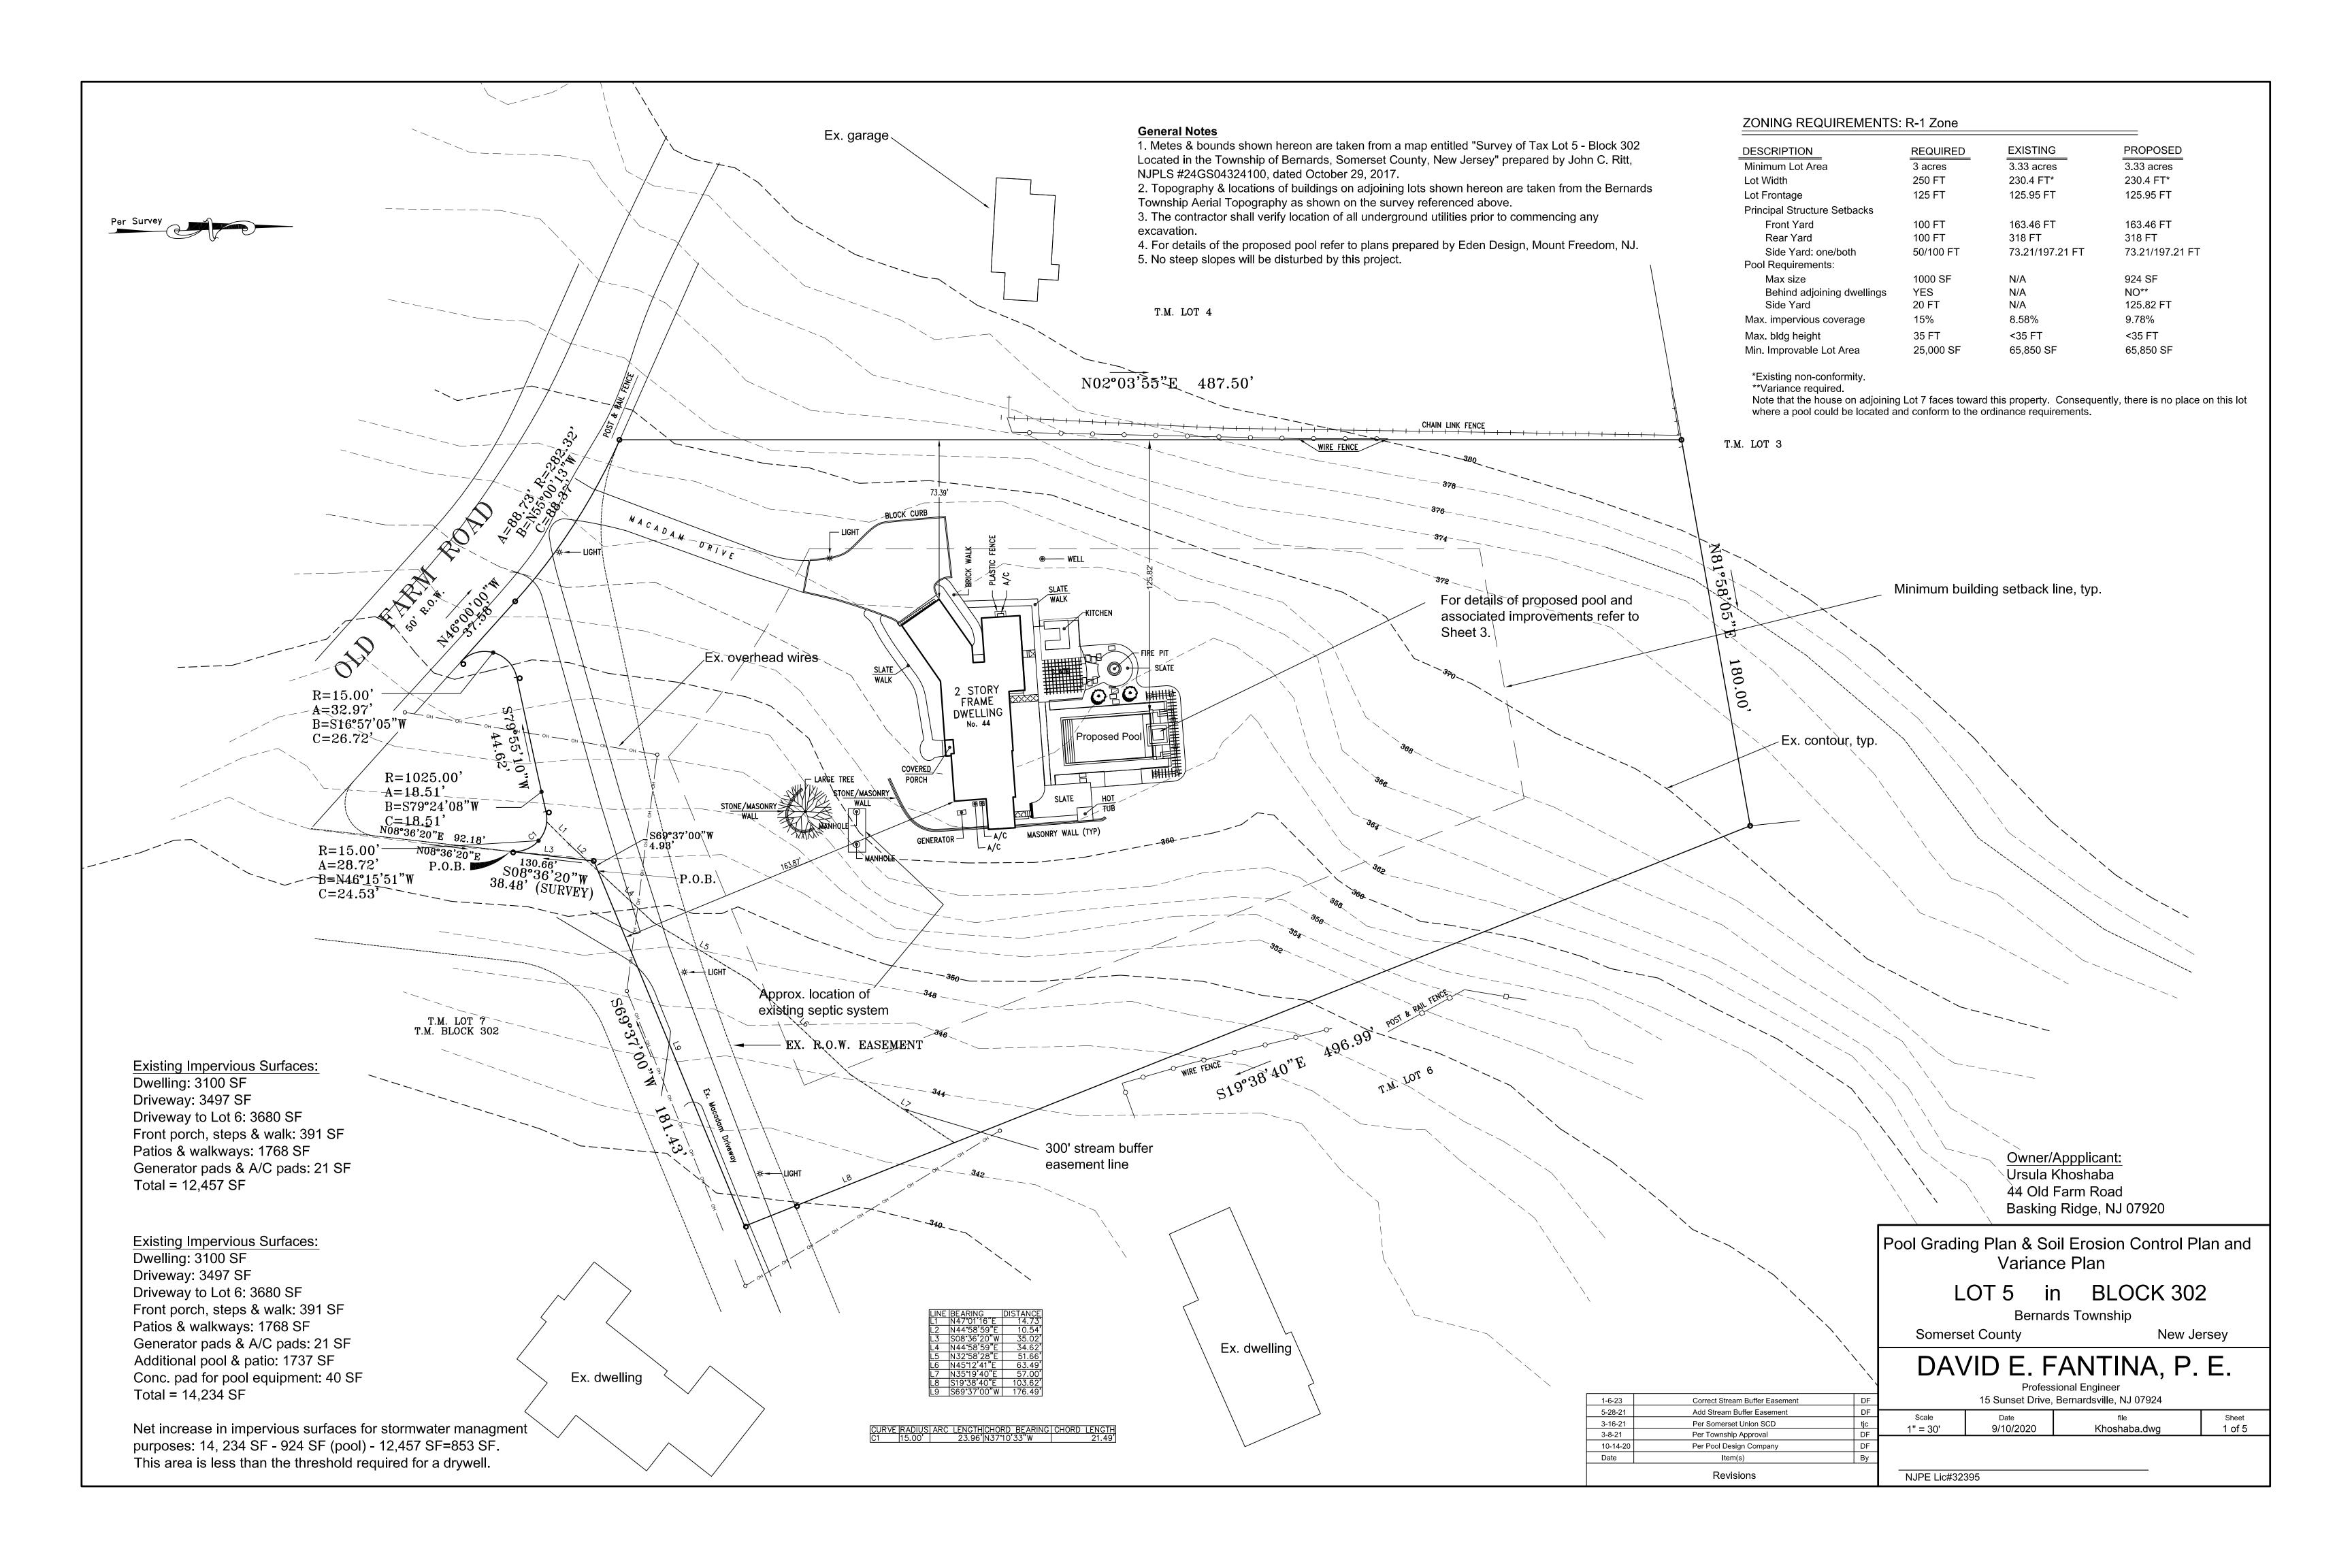

- 25) Resolution #2023-0155 Authorizing and Approving Purchase of Two (2) 2023 Ford F450 Mason Dump Trucks from NJ State Contract # T2102 (A88215) to Chas S Winner Inc. DBA Winner Ford, 250 Berlin Road, Cherry Hill, NJ 08034 In the Amount Not to Exceed \$183,194.00.
- B. Resolution #2023-0130 Unused Vacation Accrual Due Anthony England Bernards Township Police Department
- C. <u>Resolution #2023-0131</u> Personnel Appointment Renae Raymond Senior Records Specialist Police Department
- D. <u>Resolution #2023-0145</u> -Personnel Appointment Gregory Gengaro Police Officer Police Department
- E. <u>Ordinance #2520</u> Accepting a Stream Buffer Conservation Easement on Property Located at 44 Old Farm Road; Block 302, Lot 5, from Ursula Khoshaba to the Township of Bernards <u>Map</u> Introduction
- F. Approval of Minutes: 01/24/2023 Open Session Minutes 01/24/2023 Closed Session Minutes
- 15. EXECUTIVE SESSION (if required)
- 16. ADJOURNMENT