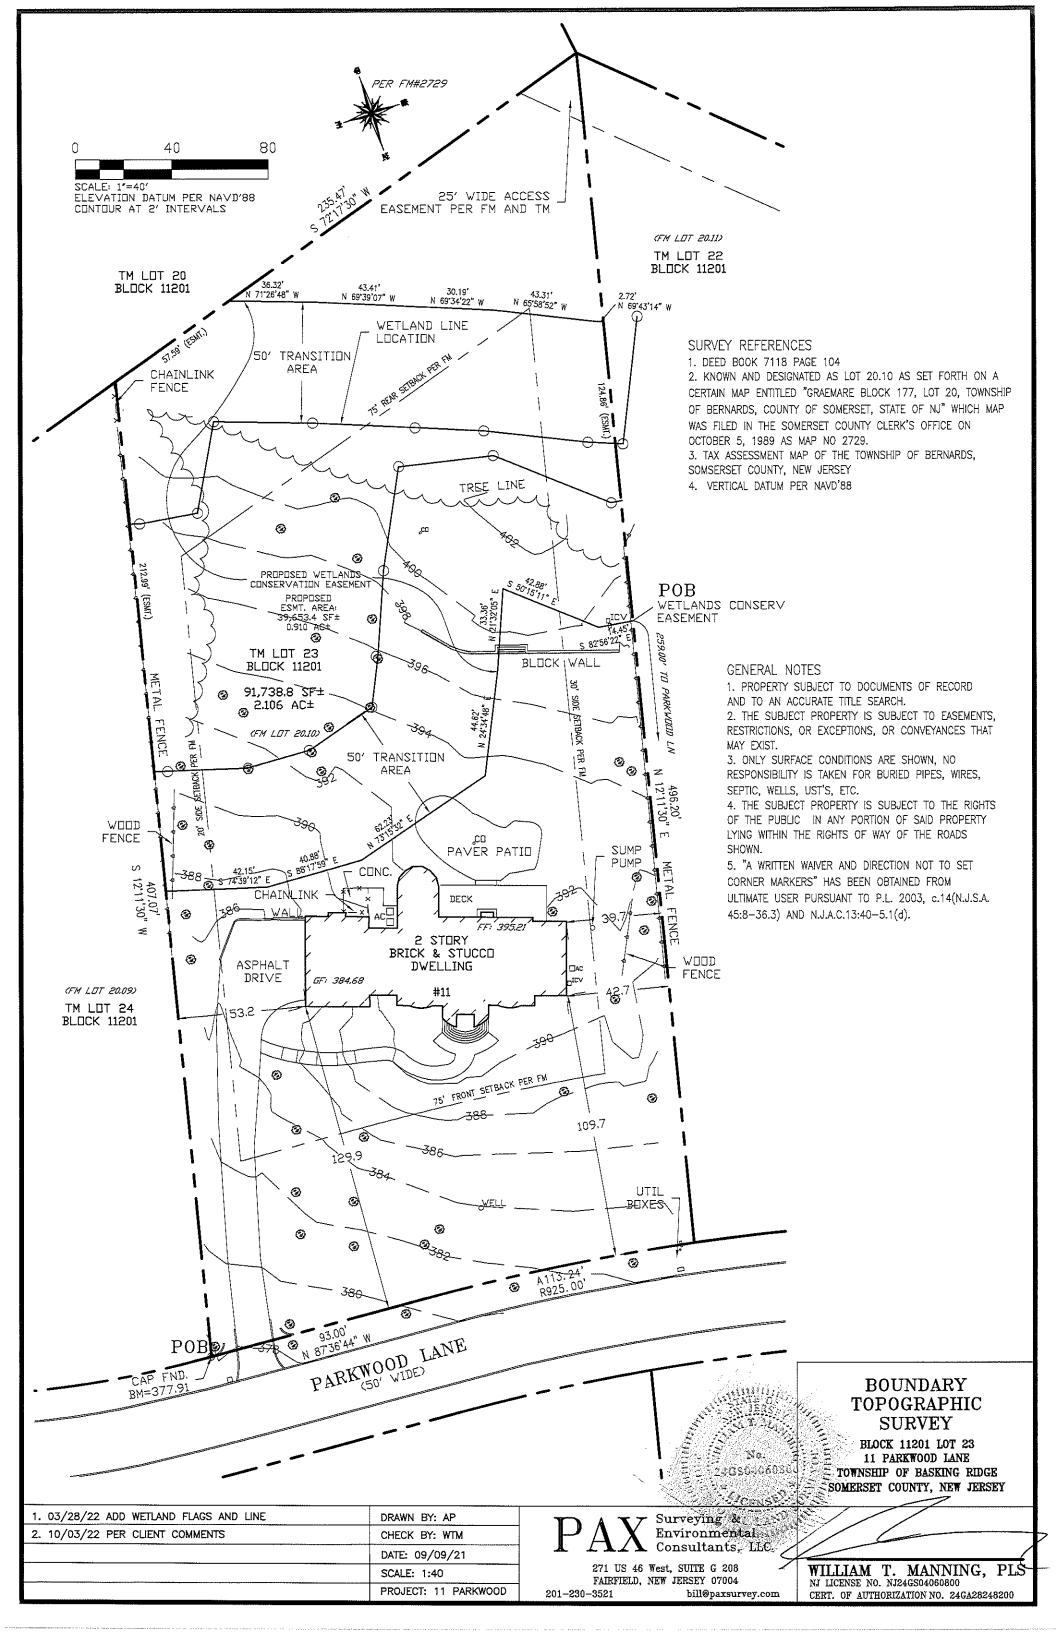

#### **ORDINANCE #2512**

Accepting a Wetlands Conservation Easement on Property Located at 11 Parkwood Lane; Block 11201, Lot 23, from Kshitij Bhatia and Niyati Shah-Bhatia to the Township of Bernards

**BE IT ORDAINED**, by the Township Committee of the Township of Bernards, in the County of Somerset and State of New Jersey as follows:

- 1. Pursuant to the Local Land and Buildings Law, N.J.S.A. 40A:12-1 et seq., Bernards Township hereby accepts from Kshitij Bhatia and Niyati Shah-Bhatia, having an address at 11 Parkwood Lane, Basking Ridge, NJ, 07920, a Wetlands Conservation Easement on Block 11201, Lot 23, in Bernards Township.
- 2. The easement is on file with the office of the Township Clerk.
- 3. This Ordinance shall take effect upon its final passage and publication according to law.

#### EXPLANATORY STATEMENT

This easement is provided in conjunction with a variance approval granted by the Board of Adjustment on April 6, 2022 (Application #ZB21-038). The approval allows the grantors to construct a swimming pool and related improvements on their property. The purpose of the easement is to protect the wetlands and wetlands transition area located on the property. The grantors maintain an escrow account with the Board of Adjustment to reimburse the Township for costs incurred in processing the easement.