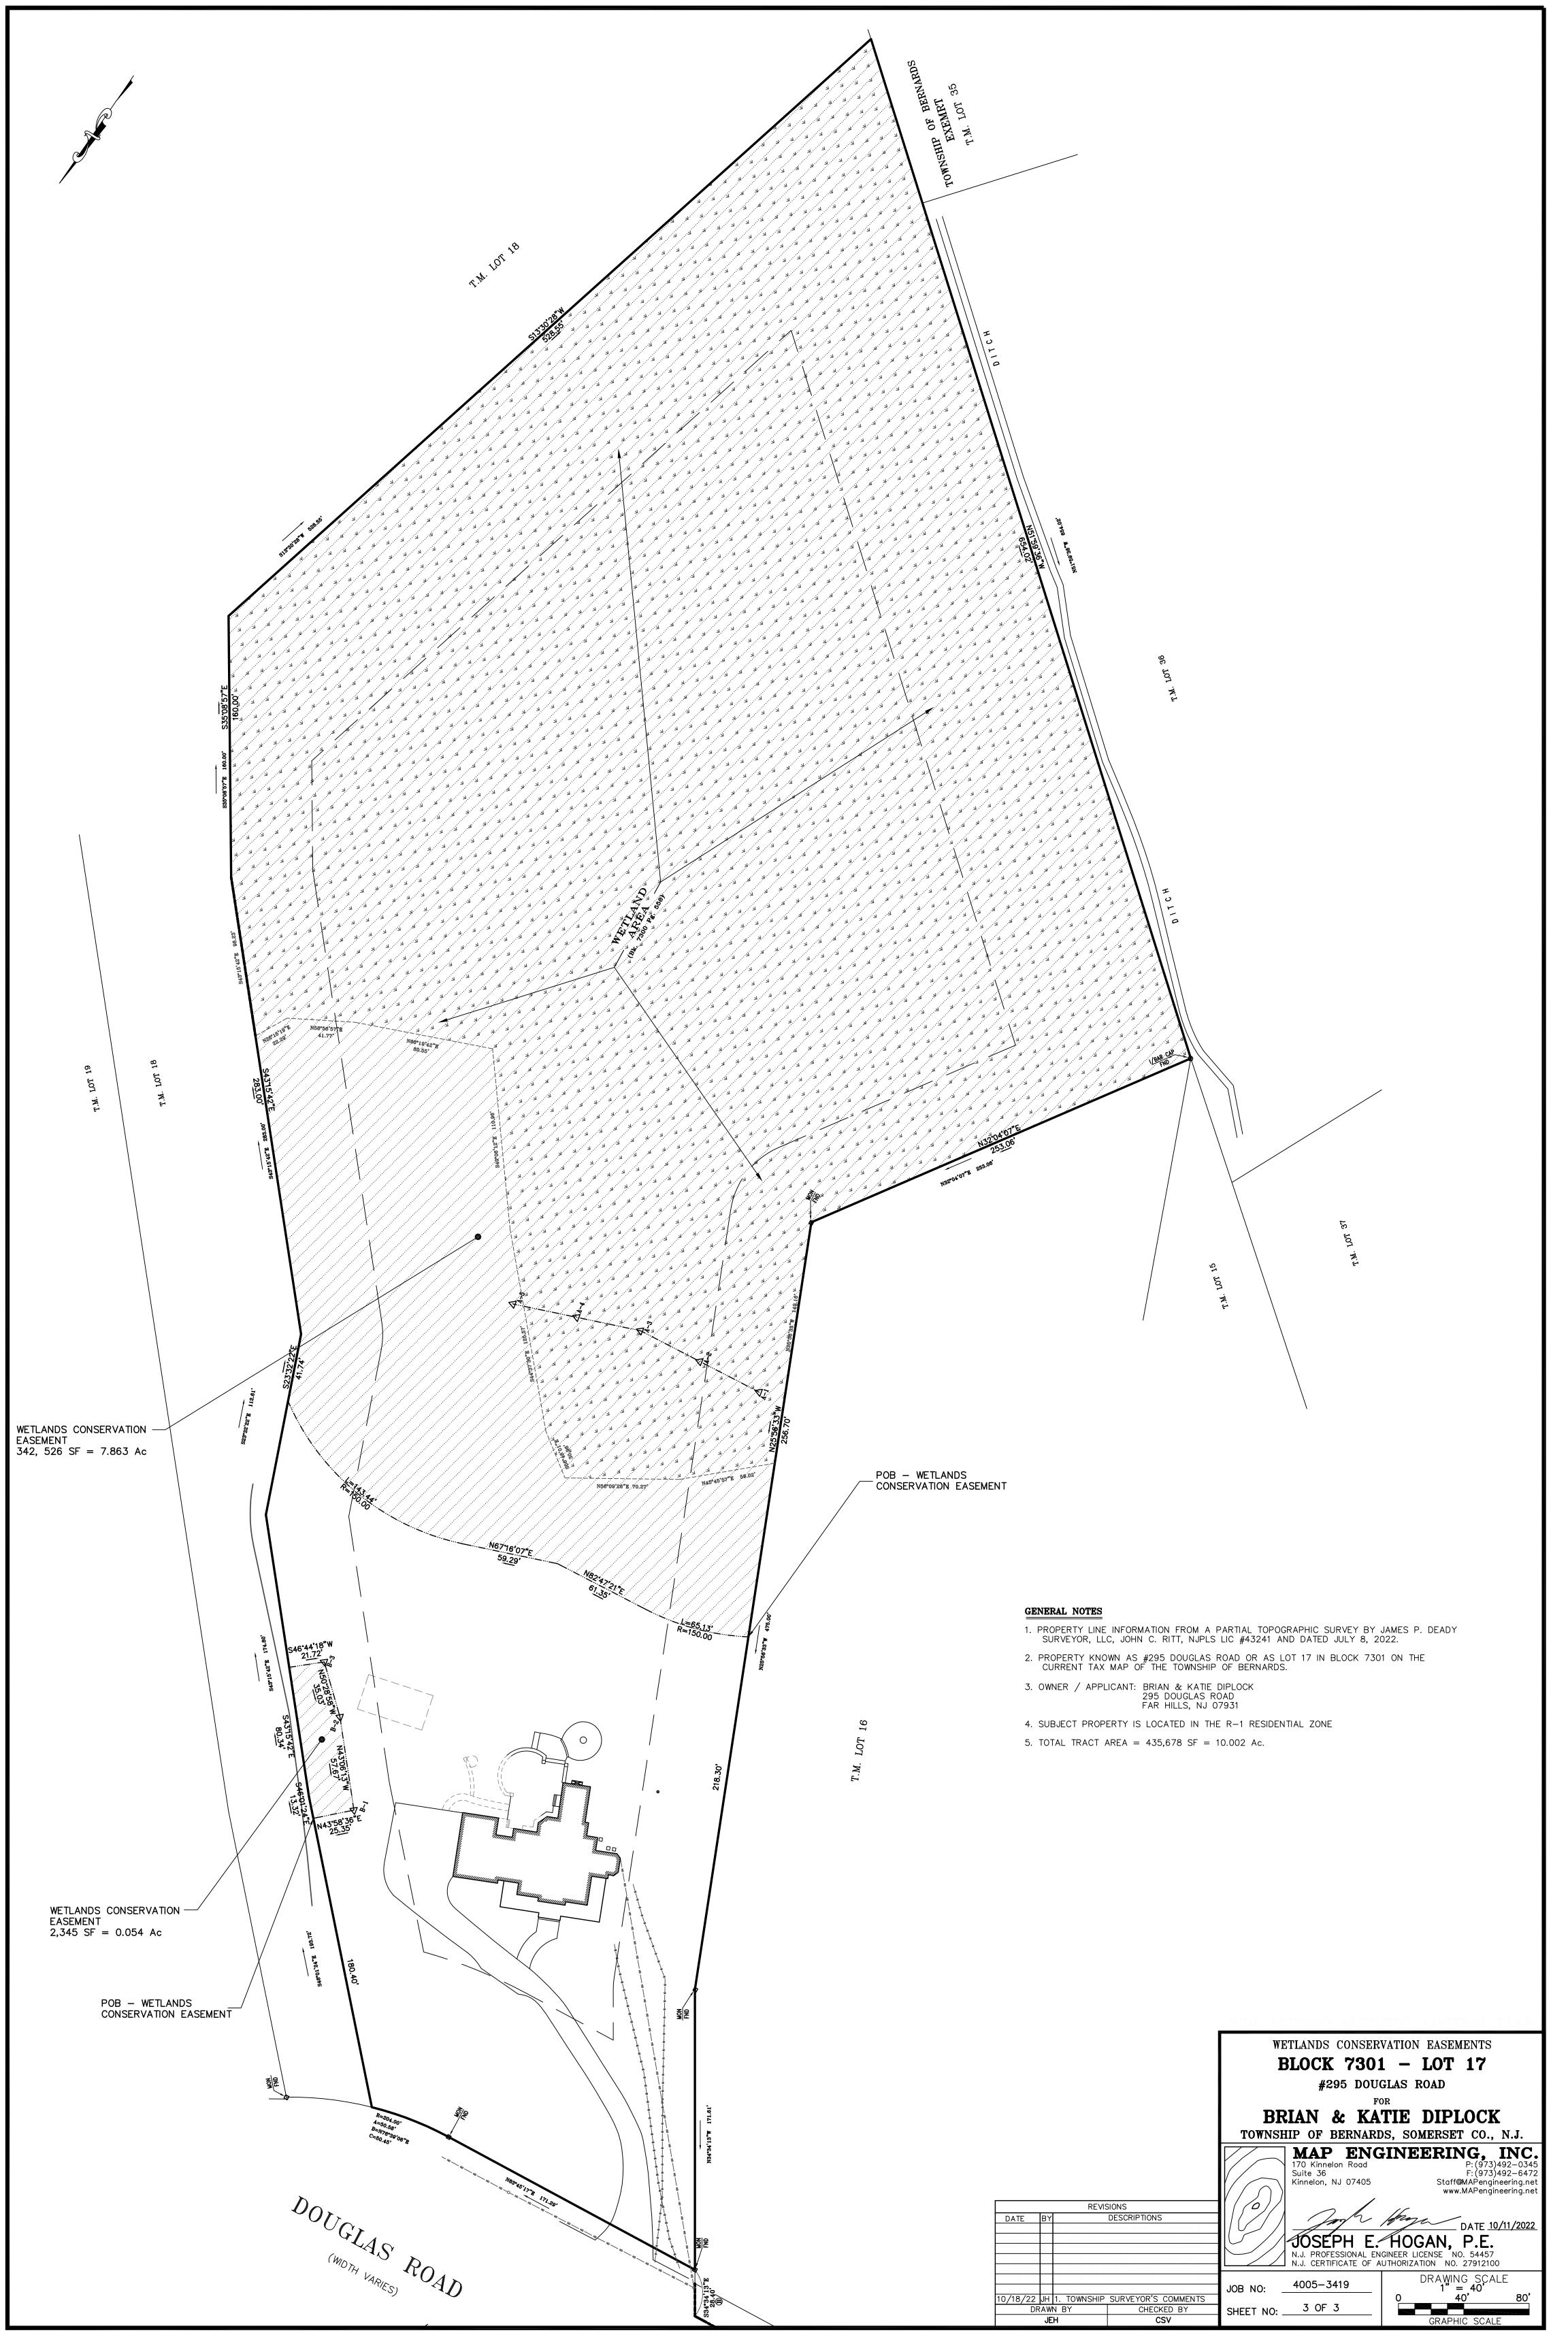

#### **ORDINANCE #2513**

Accepting a Wetlands Conservation Easement on Property Located at 295 Douglas Road, Block 7301, Lot 17, from Brian Diplock and Katie Diplock to the Township of Bernards

**BE IT ORDAINED**, by the Township Committee of the Township of Bernards, in the County of Somerset and State of New Jersey as follows:

- 1. Pursuant to the Local Land and Buildings Law, N.J.S.A. 40A:12-1 et seq., Bernards Township hereby accepts from Brian Diplock and Katie Diplock, having an address at 295 Douglas Road, Far Hills, NJ, 07931, a Wetlands Conservation Easement on Block 7301, Lot 17, in Bernards Township.
- 2. The easement is on file with the office of the Township Clerk.
- 3. This Ordinance shall take effect upon its final passage and publication according to law.

#### EXPLANATORY STATEMENT

This easement is provided in conjunction with the property owners' request for a permit to construct an addition to their dwelling. The purpose of the easement is to protect the wetlands and wetlands transition area located on the property. The property owners have submitted fees to reimburse the Township for costs incurred in the processing of the easement.