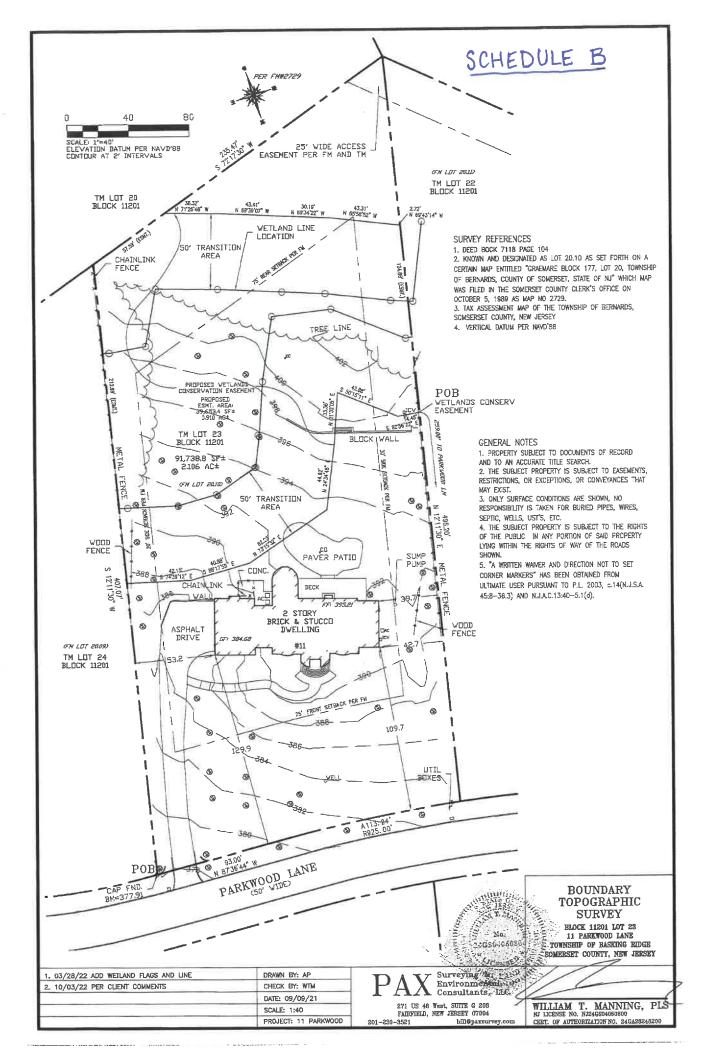

#### **ORDINANCE #2512**

Accepting a Wetlands Conservation Easement on Property Located at 11 Parkwood Lane; Block 11201, Lot 23, from Kshitij Bhatia and Niyati Shah-Bhatia to the Township of Bernards

**BE IT ORDAINED**, by the Township Committee of the Township of Bernards, in the County of Somerset and State of New Jersey as follows:

- 1. Pursuant to the Local Land and Buildings Law, N.J.S.A. 40A:12-1 et seq., Bernards Township hereby accepts from Kshitij Bhatia and Niyati Shah-Bhatia, having an address at 11 Parkwood Lane, Basking Ridge, NJ, 07920, a Wetlands Conservation Easement on Block 11201, Lot 23, in Bernards Township.
- 2. The easement is on file with the office of the Township Clerk.
- 3. This Ordinance shall take effect upon its final passage and publication according to law.

#### EXPLANATORY STATEMENT

This easement is provided in conjunction with a variance approval granted by the Board of Adjustment on April 6, 2022 (Application #ZB21-038). The approval allows the grantors to construct a swimming pool and related improvements on their property. The purpose of the easement is to protect the wetlands and wetlands transition area located on the property. The grantors maintain an escrow account with the Board of Adjustment to reimburse the Township for costs incurred in processing the easement.