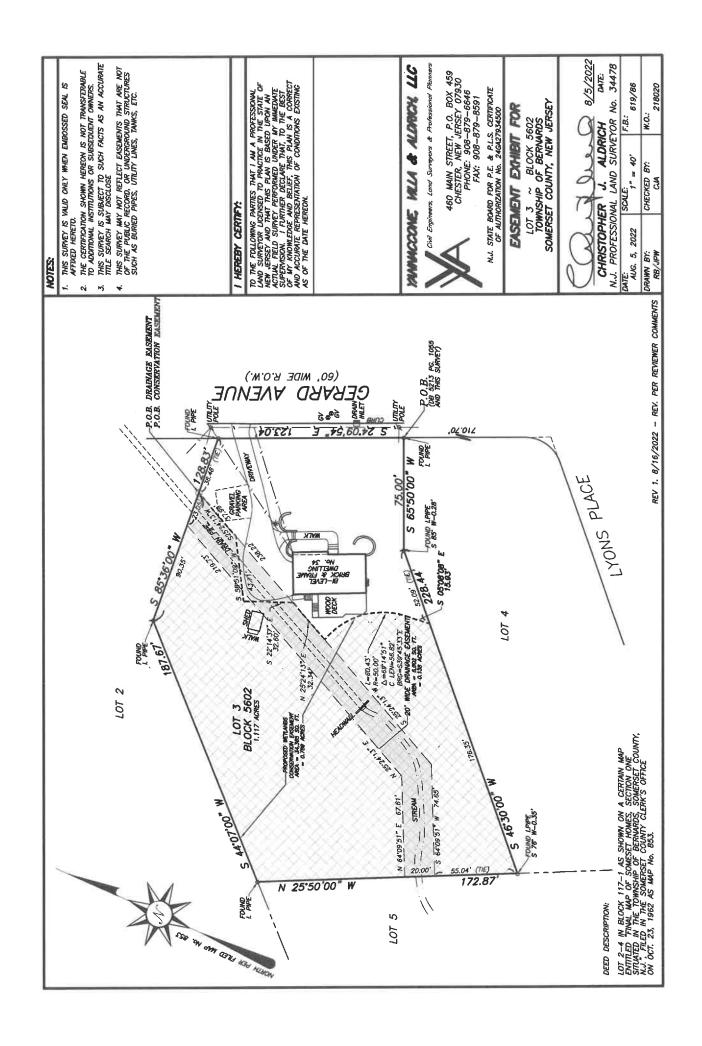

### **ORDINANCE #2507**

Accepting a Wetlands Conservation and Drainage Easement on Property Located at 34 Gerard Avenue; Block 5602, Lot 3, from Vincent Cook and Lisa Cook to the Township of Bernards

**BE IT ORDAINED**, by the Township Committee of the Township of Bernards, in the County of Somerset and State of New Jersey as follows:

- 1. Pursuant to the Local Land and Buildings Law, N.J.S.A. 40A:12-1 et seq., Bernards Township hereby accepts from Vincent Cook and Lisa Cook, having an address at 34 Gerard Avenue, Basking Ridge, New Jersey, 07920, a Wetlands Conservation and Drainage Easement on Block 5602, Lot 3, in Bernards Township.
- 2. The easement is on file with the office of the Township Clerk.
- 3. This Ordinance shall take effect upon its final passage and publication according to law.

#### EXPLANATORY STATEMENT

This easement is provided in conjunction with a variance approval granted by the Board of Adjustment on July 6, 2022 (Application #ZB22-005). The approval allows the grantors to construct an addition to their existing dwelling. The purpose of the easement is to protect the wetlands, wetlands transition area and stream buffer conservation area located on the property, and also to provide access to an existing underground drainage pipe located on the property, all in accordance with the Board of Adjustment approval. The grantors maintain an escrow account with the Board of Adjustment to reimburse the Township for costs incurred in processing the easement.