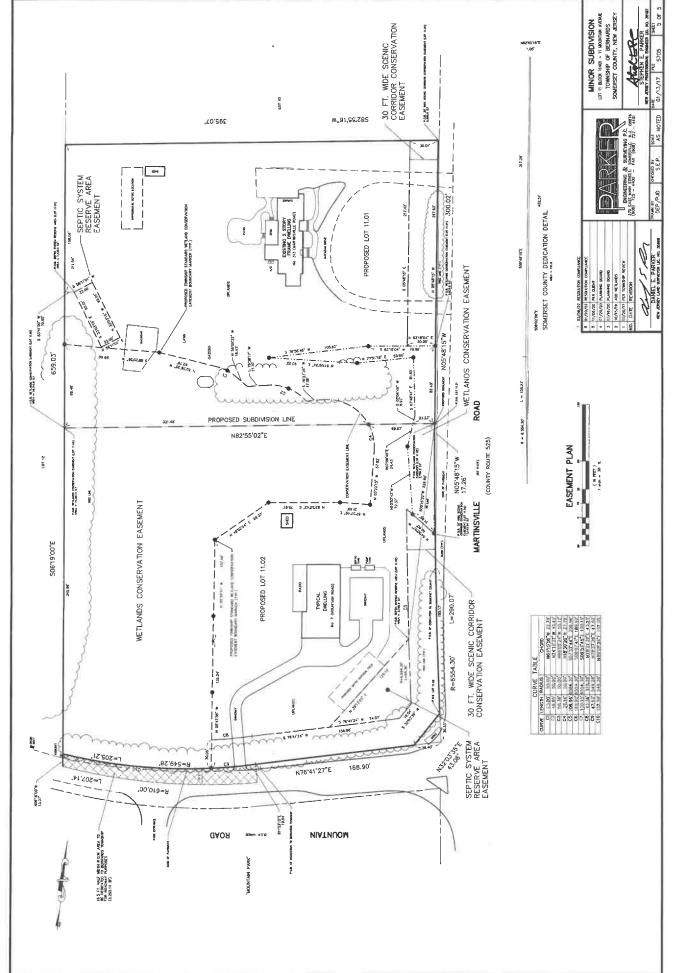

### **ORDINANCE #2508**

Accepting Wetlands Conservation Easements and a
Deed of Dedication (Right of Way) on Property Presently Known as
313 Martinsville Road, Block 11401, Lot 11, to be Known After Subdivision as
313 Martinsville Road, Block 11401, Lot 11.01, and 7 Mountain Road, Block 11401, Lot 11.02,
from William Moye and Carol Moye
to the Township of Bernards

**BE IT ORDAINED**, by the Township Committee of the Township of Bernards, in the County of Somerset and State of New Jersey as follows:

- 1. Pursuant to the Local Land and Buildings Law, N.J.S.A. 40A:12-1 et seq., Bernards Township hereby accepts from William Moye and Carol Moye, having an address at 313 Martinsville Road, Basking Ridge, New Jersey, 07920, the following:
  - A. Wetlands Conservation Easement on Lot 11.01 (after subdivision).
  - B. Wetlands Conservation Easement on Lot 11.02 (after subdivision).
  - C. Deed of Dedication (Right of Way) on Lot 11 (before subdivision).
- 2. The easements and dedication are on file with the office of the Township Clerk.
- 3. This Ordinance shall take effect upon its final passage and publication according to law.

#### EXPLANATORY STATEMENT

These easements and dedication are provided in conjunction with a minor subdivision approved by the Planning Board on June 7, 2022 (Application #PB22-001). The approval allows the property to be subdivided into two lots, one for an existing dwelling and one for a new dwelling. The purpose of the easements is to protect the wetlands and wetlands transition area located on the property. The purpose of the Deed of Dedication is to establish a standard right-of-way width along Mountain Road for public roadway and utility purposes. An escrow account is maintained with the Planning Board to reimburse the Township for costs incurred in the processing of these documents.