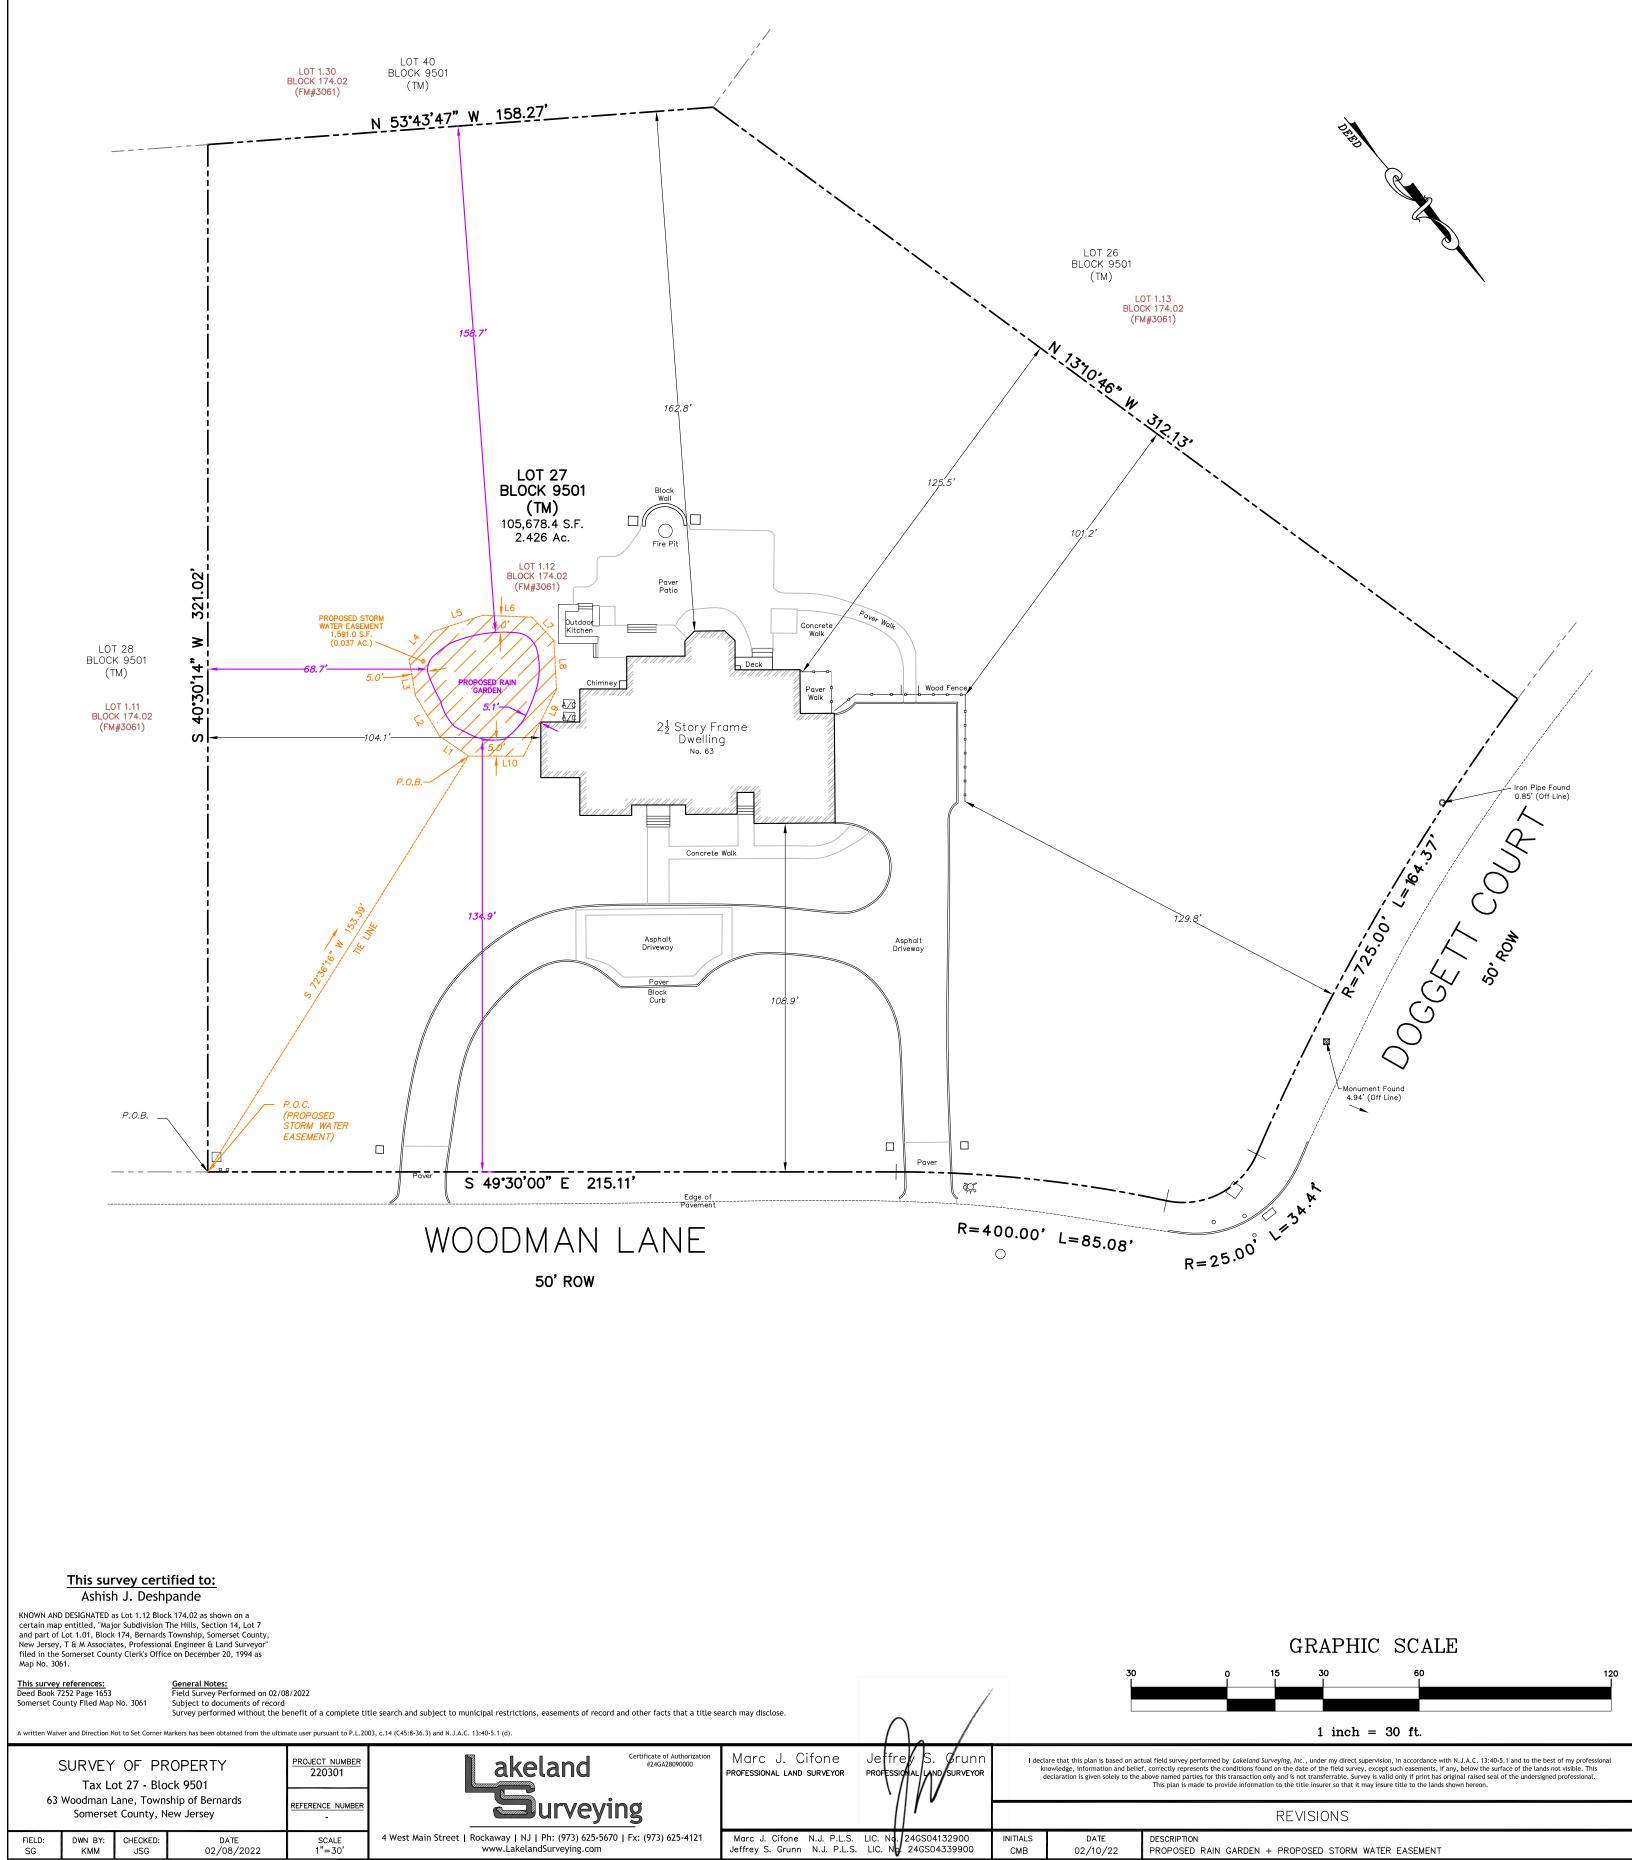

1) <u>Resolution #2022-0303</u> - Approval of the Bill List Dated 07/12/2022

8:30 PM

- 2) <u>Resolution #2022-0304</u> Award of Purchase Orders for Identified Vendors; BCI Truck Inc., Flemington Department Store
- <u>Resolution #2022-0305</u> Approval of Developer's Agreement, Fellowship Senior Living Fitness Center Addition, Block 9301 Lot 33
- 4) <u>Resolution #2022-0308</u> Award of Bid for Newell Drive Storm Sewer Lining to Vortex Services LLC, 210 Bennett Road, Freehold, NJ 07728 In the Amount of \$168,637.50
- 5) <u>Resolution #2022-0309</u> Resolution Authorizing the Friends of the Kennedy-Martin-Stelle Farmstead, Inc. to Lease, License, Rent or Otherwise Permit the Use of the Farmstead Property for Classes, Programs, Events and Meetings Consistent with the Purpose of a Lease Agreement with Angela Hartmann to Use Space Solely as an Artist's Studio
- 6) <u>Resolution #2022-0311</u> Awarding Professional Services Contract for 2022 NJDOT Keats Road, Thackeray Road and Highland Avenue Improvements to Andrew S. Holt, P.E., P.P., C.M.E., NJ Lic. #24GE03855400 of the firm Suburban Consulting Engineers, Inc., 96 U.S. Highway 206, Suite 101, Flanders, NJ 07836 - In the Not to Exceed Amount of \$103,330.00
- 8:35 PM B. <u>Resolution #2022-0306 -</u> Personnel Appointment William Krajicek Patrol Officer Police Department
  - C. <u>Resolution #2022-0307 -</u> Personnel Appointment Jose Mojica Patrol Officer Police Department
  - D. <u>Resolution #2022-0310</u> Extension of Resolution #2021-0287 Permitting Relief of Certain Ordinances to Assist Local Businesses as they Re-Open Following the Lifting of COVID-19 Executive Orders
  - E. <u>Ordinance #2503</u> Accepting a Wetlands Conservation Easement on Property Located at 60 Woodstone Road, Block 2904, Lot 40, from James J. and Lisa A. Olmstead to the Township of Bernards <u>Map</u> Introduction
  - *F.* <u>Ordinance #2504</u> Accepting a Stormwater Management Easement on Property Located at 63 Woodman Lane, Block 9501, Lot 27, from Ashish J. Deshpande and Sonal A. Deshpande to the Township of Bernards <u>Map</u> Introduction
  - G. Approval of Minutes: 06/28/2022 Open Session Minutes 06/28/2022 Closed Session Minutes