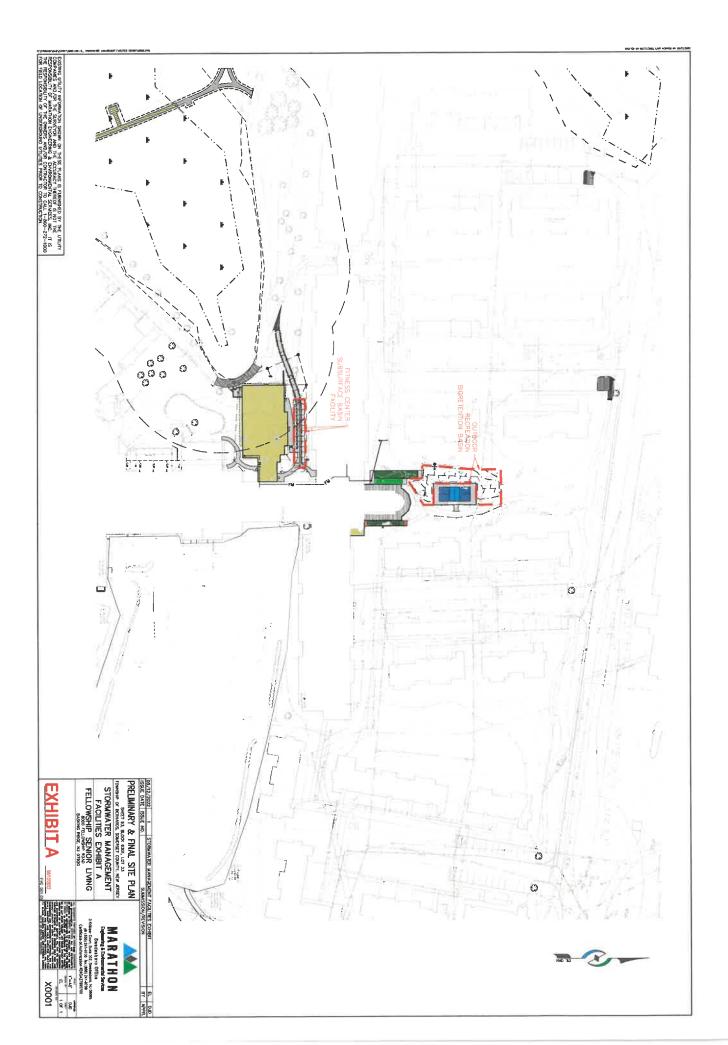

## ORDINANCE #2500

Accepting a Detention Basin, Drainage & Access Easement on Property Located at 8000 Fellowship Road, Block 9301, Lot 33, from Fellowship Village Inc., formerly Fellowship Senior Living, Inc., to the Township of Bernards

**BE IT ORDAINED**, by the Township Committee of the Township of Bernards, in the County of Somerset and State of New Jersey as follows:

- 1. Pursuant to the Local Land and Buildings Law, N.J.S.A. 40A:12-1 et seq., Bernards Township hereby accepts from Fellowship Village Inc., formerly Fellowship Senior Living, Inc., a corporation of the State of New Jersey, with an address at 8000 Fellowship Road, Basking Ridge, New Jersey, 07920, a Detention Basin, Drainage & Access Easement on Block 9301, Lot 33, in Bernards Township.
- 2. The easement is on file with the office of the Township Clerk.
- 3. This Ordinance shall take effect upon its final passage and publication according to law.

#### EXPLANATORY STATEMENT

This easement is provided in conjunction with a site plan approved by the Planning Board on June 8, 2021 (Application #PB20-005). The approval will allow various improvements to the existing continuing care retirement community, including a building addition expanding the fitness center. The purpose of the easement is to provide for proper maintenance of the approved stormwater management systems. The grantor maintains an escrow account with the Planning Board to reimburse the Township for costs incurred in the processing of this easement