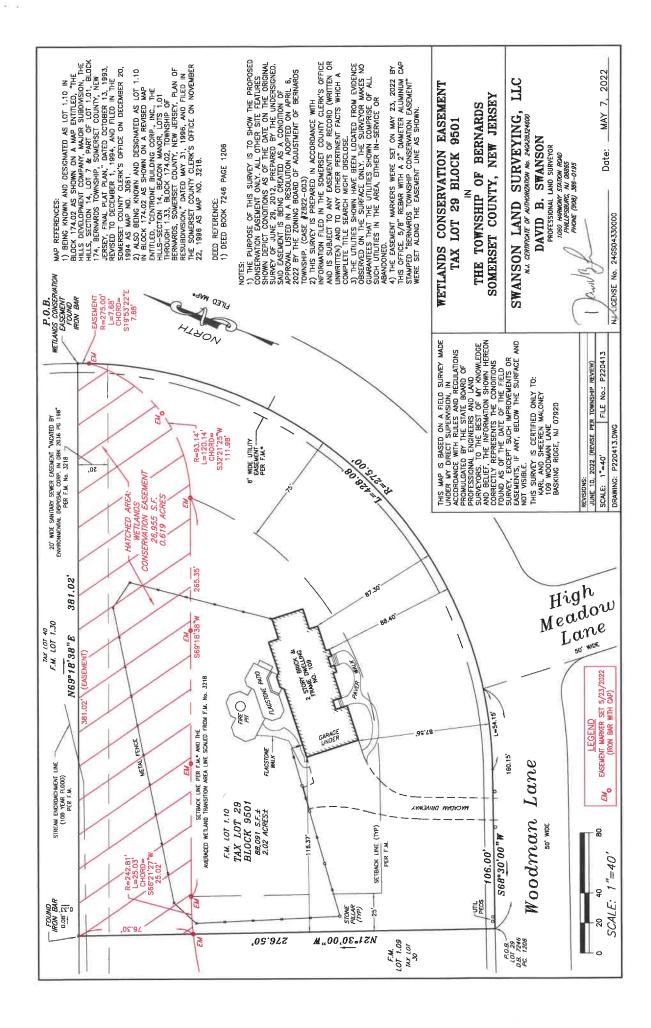

## ORDINANCE #2501

Accepting a Wetlands Conservation Easement on Property Located at 109 Woodman Lane; Block 9501, Lot 29, from Karl Maloney and Sheeren Maloney to the Township of Bernards

**BE IT ORDAINED**, by the Township Committee of the Township of Bernards, in the County of Somerset and State of New Jersey as follows:

- 1. Pursuant to the Local Land and Buildings Law, N.J.S.A. 40A:12-1 et seq., Bernards Township hereby accepts from Karl Maloney and Sheeren Maloney, having an address at 109 Woodman Lane, Basking Ridge, NJ, 07920, a Wetlands Conservation Easement on Block 9501, Lot 29, in Bernards Township.
- 2. The easement is on file with the office of the Township Clerk.
- 3. This Ordinance shall take effect upon its final passage and publication according to law.

#### EXPLANATORY STATEMENT

This easement is provided in conjunction with a variance approval granted by the Board of Adjustment on April 6, 2022 (Application #ZB22-003). The approval allows the grantors to construct a swimming pool on their property. The purpose of the easement is to protect the wetlands transition area located on the property. The grantors maintain an escrow account with the Board of Adjustment to reimburse the Township for costs incurred in processing the easement.