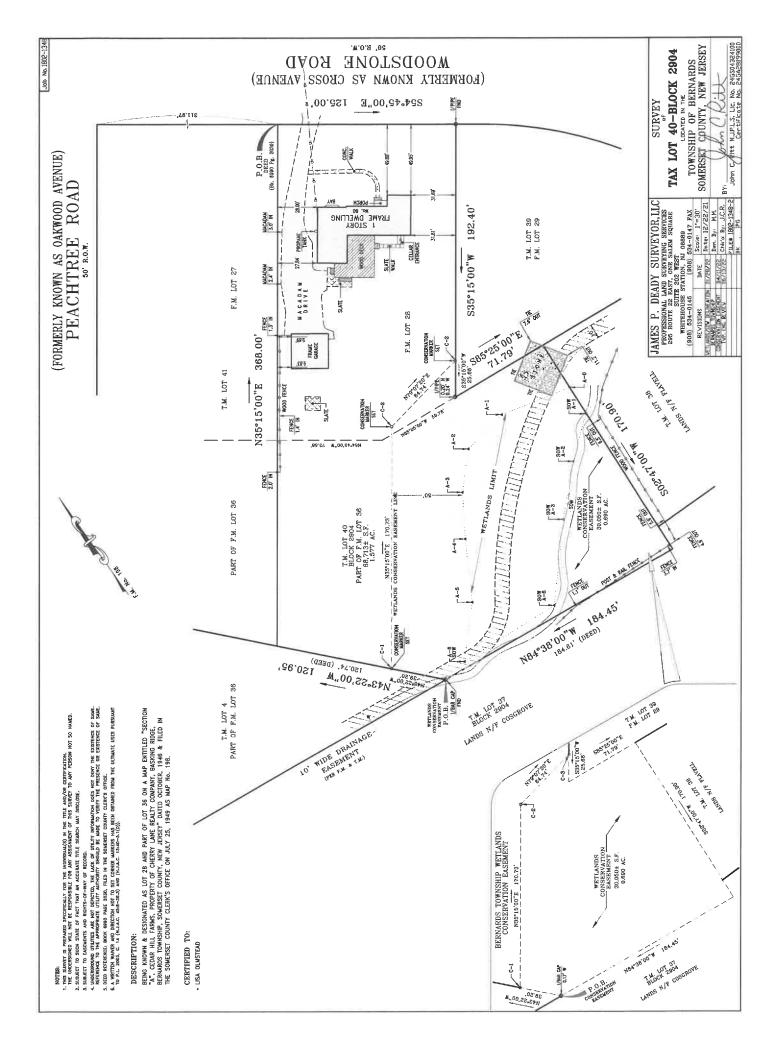

1) <u>Resolution #2022-0303</u> - Approval of the Bill List Dated 07/12/2022

8:30 PM

- 2) <u>Resolution #2022-0304</u> Award of Purchase Orders for Identified Vendors; BCI Truck Inc., Flemington Department Store
- <u>Resolution #2022-0305</u> Approval of Developer's Agreement, Fellowship Senior Living Fitness Center Addition, Block 9301 Lot 33
- 4) <u>Resolution #2022-0308</u> Award of Bid for Newell Drive Storm Sewer Lining to Vortex Services LLC, 210 Bennett Road, Freehold, NJ 07728 In the Amount of \$168,637.50
- 5) <u>Resolution #2022-0309</u> Resolution Authorizing the Friends of the Kennedy-Martin-Stelle Farmstead, Inc. to Lease, License, Rent or Otherwise Permit the Use of the Farmstead Property for Classes, Programs, Events and Meetings Consistent with the Purpose of a Lease Agreement with Angela Hartmann to Use Space Solely as an Artist's Studio
- 6) <u>Resolution #2022-0311</u> Awarding Professional Services Contract for 2022 NJDOT Keats Road, Thackeray Road and Highland Avenue Improvements to Andrew S. Holt, P.E., P.P., C.M.E., NJ Lic. #24GE03855400 of the firm Suburban Consulting Engineers, Inc., 96 U.S. Highway 206, Suite 101, Flanders, NJ 07836 - In the Not to Exceed Amount of \$103,330.00
- 8:35 PM B. <u>Resolution #2022-0306 -</u> Personnel Appointment William Krajicek Patrol Officer Police Department
  - C. <u>Resolution #2022-0307 -</u> Personnel Appointment Jose Mojica Patrol Officer Police Department
  - D. <u>Resolution #2022-0310</u> Extension of Resolution #2021-0287 Permitting Relief of Certain Ordinances to Assist Local Businesses as they Re-Open Following the Lifting of COVID-19 Executive Orders
  - E. <u>Ordinance #2503</u> Accepting a Wetlands Conservation Easement on Property Located at 60 Woodstone Road, Block 2904, Lot 40, from James J. and Lisa A. Olmstead to the Township of Bernards <u>Map</u> Introduction
  - *F.* <u>Ordinance #2504</u> Accepting a Stormwater Management Easement on Property Located at 63 Woodman Lane, Block 9501, Lot 27, from Ashish J. Deshpande and Sonal A. Deshpande to the Township of Bernards <u>Map</u> Introduction
  - G. Approval of Minutes: 06/28/2022 Open Session Minutes 06/28/2022 Closed Session Minutes