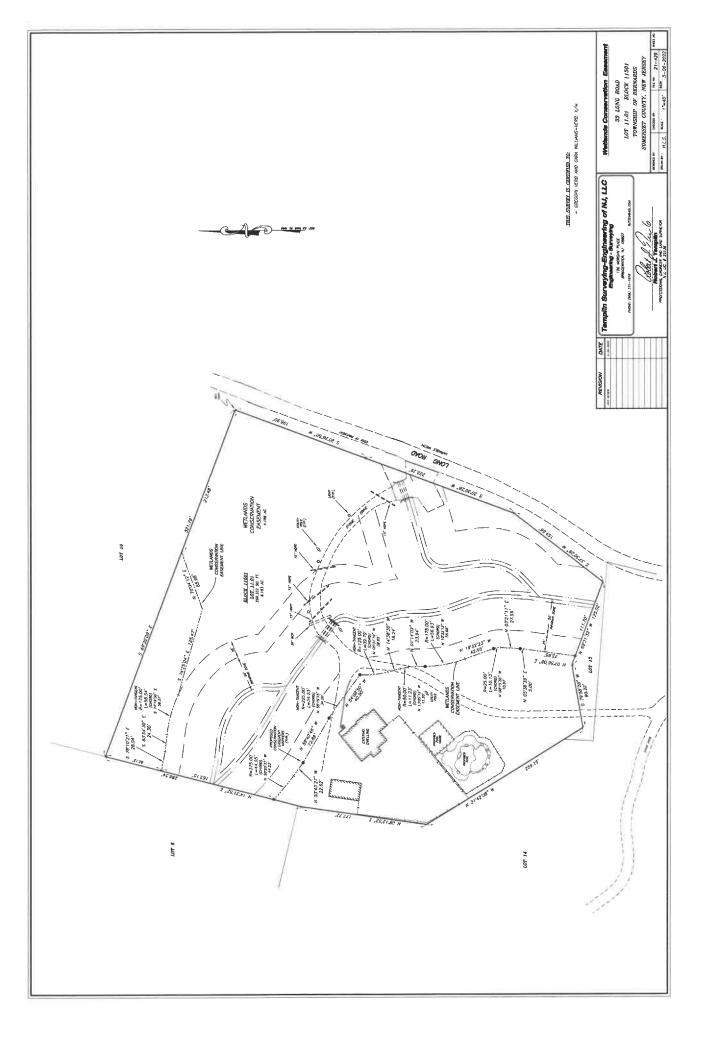

## ORDINANCE #2502

Accepting a Wetlands Conservation Easement on Property Located at 33 Long Road; Block 11501, Lot 11.01, from Gregori Verb and Cara Williams-Verb to the Township of Bernards

**BE IT ORDAINED**, by the Township Committee of the Township of Bernards, in the County of Somerset and State of New Jersey as follows:

- 1. Pursuant to the Local Land and Buildings Law, N.J.S.A. 40A:12-1 et seq., Bernards Township hereby accepts from Gregori Verb and Cara Williams-Verb, having an address at 33 Long Road, Basking Ridge, NJ, 07920, a Wetlands Conservation Easement on Block 11501, Lot 11.01, in Bernards Township.
- 2. The easement is on file with the office of the Township Clerk.
- 3. This Ordinance shall take effect upon its final passage and publication according to law.

#### EXPLANATORY STATEMENT

This easement is provided in conjunction with a variance approval granted by the Board of Adjustment on September 8, 2021 (Application #ZB21-024). The approval allows the grantors to construct a swimming pool on their property. The purpose of the easement is to protect the wetlands, wetlands transition area, and stream buffer conservation area located on the property. The grantors maintain an escrow account with the Board of Adjustment to reimburse the Township for costs incurred in processing the easement.