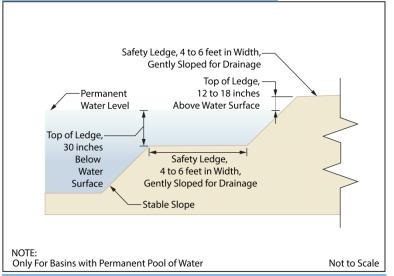

proximately two and one-half feet below the permanent water surface, and the second step shall be located one to one and one-half feet above the permanent water surface. See Section 21-42.8.E for an illustration of safety ledges in a stormwater management BMP; and
    - iii. In new stormwater management BMPs, the maximum interior slope for an earthen dam, embankment, or berm shall not be steeper than three horizontal to one vertical.
- D. Variance or Exemption from Safety Standard

A variance or exemption from the safety standards for stormwater management BMPs may be granted only upon a written finding by the municipality that the variance or exemption will not constitute a threat to public safety.

TOWNSHIP COMMITTEE MINUTES 03/09/2021 Page 27 of 40

#### E. Safety Ledge Illustration





#### § 21-42.9 Requirements for a Site Development Stormwater Plan:

- A. Submission of Site Development Stormwater Plan
  - Whenever an applicant seeks municipal approval of a development subject to this ordinance, the applicant shall submit all of the required components of the Checklist for the Site Development Stormwater Plan at Section 21-42.9.C below as part of the submission of the application for approval.
  - 2. The applicant shall demonstrate that the project meets the standards set forth in this ordinance.
  - 3. The applicant shall submit the number of copies required by the land use board of the materials listed in the checklist for site development stormwater plans in accordance with Section 21-42.9.C of this ordinance.
- B. Site Development Stormwater Plan Approval

The ap