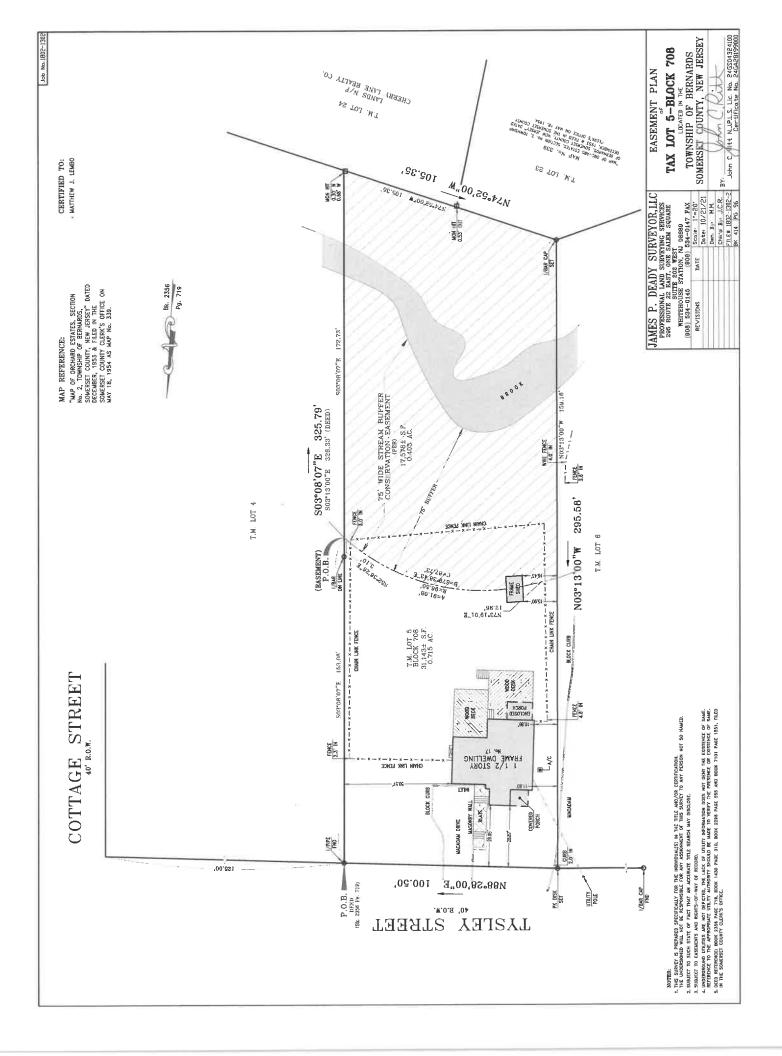

#### 13. UNFINISHED BUSINESS

- A. Ordinance #2480 Accepting a Stream Buffer Conservation Easement on Property Located at 17 Tysley Street; Block 708, Lot 5, from Matthew Lembo to the Township of Bernards Map Public Hearing
- B. Ordinance #2481 Ordinance Authorizing Fine For Failure To License Dog And Amending Enforcement And Penalty Provisions of Chapter 5 Public Hearing

### **ORDINANCE #2480**

Accepting a Stream Buffer Conservation Easement on Property Located at 17 Tysley Street; Block 708, Lot 5, from Matthew Lembo to the Township of Bernards

**BE IT ORDAINED**, by the Township Committee of the Township of Bernards, in the County of Somerset and State of New Jersey as follows:

- 1. Pursuant to the Local Land and Buildings Law, N.J.S.A. 40A:12-1 et seq., Bernards Township hereby accepts from Matthew Lembo, with a mailing address at 17 Tysley Street, Basking Ridge, New Jersey, 07920, a Stream Buffer Conservation Easement on Block 708, Lot 5, in Bernards Township.
- 2. The easement is on file with the office of the Township Clerk.
- 3. This Ordinance shall take effect upon its final passage and publication according to law.

### EXPLANATORY STATEMENT

This easement is provided in conjunction with a variance approval granted by the Board of Adjustment on August 4, 2021 (Application #ZB21-016). The approval allows the grantor to construct an addition to his dwelling. The purpose of the easement is to protect the stream buffer conservation area located on the property. The grantor maintains an escrow account with the Board of Adjustment to reimburse the Township for costs incurred in processing the easement.