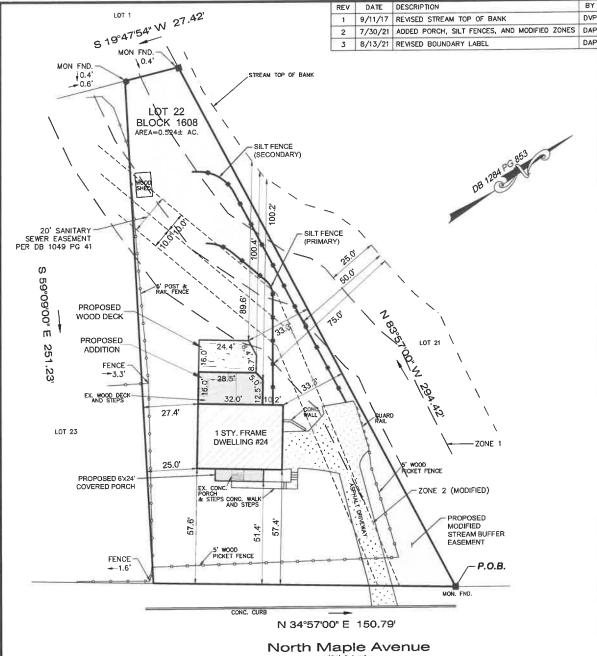

### **ORDINANCE #2477**

Accepting a Stream Buffer Conservation Easement on Property Located at 24 North Maple Avenue; Block 1608, Lot 22, from Susan M. Philipsheck to the Township of Bernards

**BE IT ORDAINED**, by the Township Committee of the Township of Bernards, in the County of Somerset and State of New Jersey as follows:

- 1. Pursuant to the Local Land and Buildings Law, N.J.S.A. 40A:12-1 et seq., Bernards Township hereby accepts from Susan M. Philipsheck, with a mailing address at 24 North Maple Avenue, Basking Ridge, NJ, 07920, a Stream Buffer Conservation Easement on Block 1608, Lot 22, in Bernards Township.
- 2. The easement is on file with the office of the Township Clerk.
- 3. This Ordinance shall take effect upon its final passage and publication according to law.

#### EXPLANATORY STATEMENT

This easement is provided in conjunction with the property owner's request for a permit to construct an addition to her dwelling. The purpose of the easement is to protect the stream buffer conservation area located on the property. The property owner has submitted fees to reimburse the Township for costs incurred in the processing of the easement.

### STREAM BUFFER EASEMENT METES AND BOUNDS DESCRIPTION:

BEGINNING AT A POINT MARKED BY A MONUMENT FOUND ON THE NORTHWESTERLY R.O.W. LINE OF NORTH MAPLE AVENUE (50' R.O.W.), SAID POINT BEING ON THE DIVISION LINE OF LOT 22 AND LOT 21, AND RUNNING; THENCE

- ALONG SAID NORTHWESTERLY R.O.W. LINE OF NORTH MAPLE AVENUE, S34'57'00", A DISTANCE OF 28.00 FEET TO A POINT, THENCE
- 2. LEAVING SAME, N78'43'00"W, A DISTANCE OF 158.64 FEET TO A POINT; THENCE
- 3. S74"01"00"W, A DISTANCE OF 95.07 FEET TO A POINT; THENCE
- 4. N59'09'00"W, A DISTANCE OF 45.48 FEET TO A POINT; THENCE
- 5. N19"47"54"E, A DISTANCE OF 27.42 FEET TO A POINT; THENCE
- \$83'57'00"W, A DISTANCE OF 294.42 FEET TO A POINT IN SAID NORTHWESTERLY R.O.W. LINE OF NORTH MAPLE AVENUE, SAID POINT BEING THE POINT AND PLACE OF BEGINNING.

## PROPOSED ADDITION / **DECK LOCATION PLAN**

LOT No. 22

**BLOCK No. 1608** 

**TOWNSHIP OF BERNARDS** 

**COUNTY OF SOMERSET** 

**NEW JERSEY** 

| 1 | Scole: | Drown By: | Date:  |          |              | Sheet    | #  |   |
|---|--------|-----------|--------|----------|--------------|----------|----|---|
|   | 1"=30" | DVP       | 9/7/17 | 17-01501 | 17-01501_DEC | <u> </u> | OF | 1 |
|   |        |           |        |          |              |          |    |   |