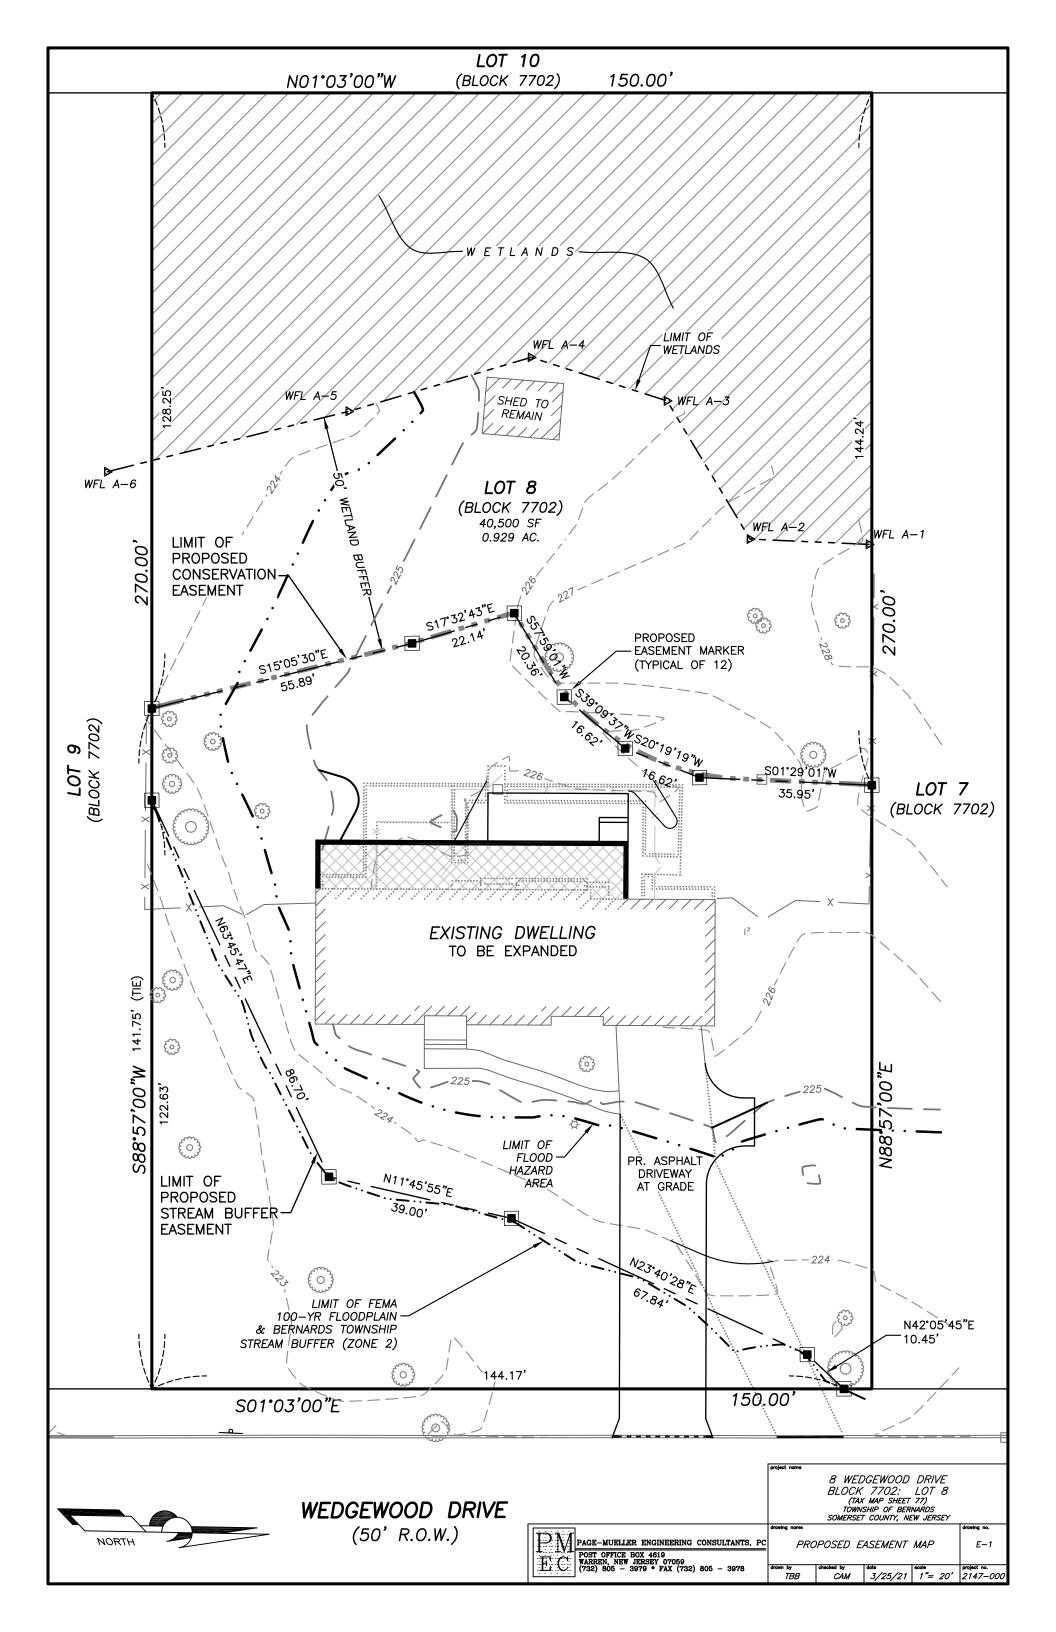

### **ORDINANCE #2473**

Accepting a Wetlands Conservation Easement and a
Stream Buffer Conservation Easement on
Property Located at 8 Wedgewood Drive; Block 7702, Lot 8, from
Robert B. Muderick and Joyce L. Singer to the Township of Bernards

**BE IT ORDAINED**, by the Township Committee of the Township of Bernards, in the County of Somerset and State of New Jersey as follows:

- 1. Pursuant to the Local Land and Buildings Law, N.J.S.A. 40A:12-1 et seq., Bernards Township hereby accepts from Robert B. Muderick and Joyce L. Singer, with a mailing address at 8 Wedgewood Drive, Basking Ridge, NJ, 07920, a Wetlands Conservation Easement and a Stream Buffer Conservation Easement on Block 7702, Lot 8, in Bernards Township.
- 2. The easements are on file with the office of the Township Clerk.
- 3. This Ordinance shall take effect upon its final passage and publication according to law.

### EXPLANATORY STATEMENT

These easements are provided in conjunction with the property owners' request for a permit to construct an addition to their existing dwelling. The purpose of the easements is to protect the wetlands, wetlands transition area and stream buffer conservation area located on the property. The property owners have submitted fees to reimburse the Township for costs incurred in the processing of the easements.