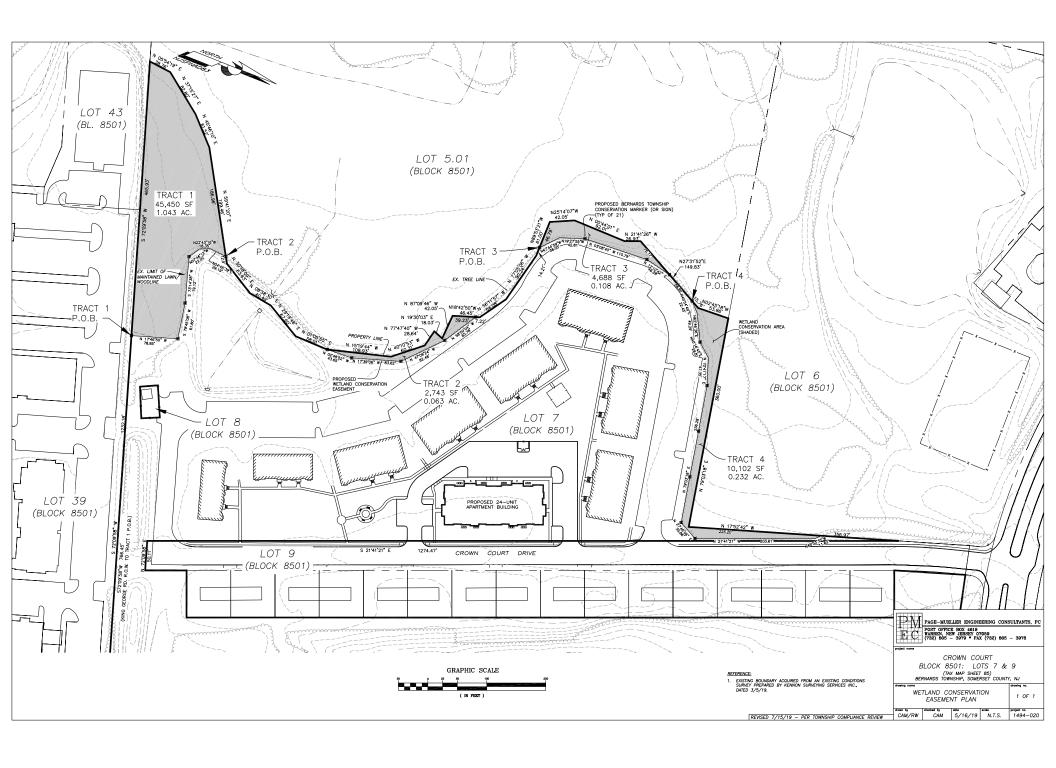

8:20 PM

- 9. PUBLIC COMMENT
- 10. TOWNSHIP COMMITTEE BOARD / LIAISON REPORTS AND STAFF COMMENTS
- 11. FIRE & RESCUE APPOINTMENT
- 12. UNFINISHED BUSINESS
  - A. <u>ORDINANCE #2458</u> -Accepting a Wetlands Conservation Easement and a Detention Basin, Drainage & Access Easement on Property Located at Crown Court Drive; Block 8501, Lots 7 and 9 from Crown Court Associates LLC to the Township of Bernards Public Hearing
  - B. ORDINANCE #2459 An Ordinance of the Township of Bernards to Set Calendar Year 2021 Appropriation Limits and to Establish a Cap Bank per N.J.S.A. 40A: 4-45.14 Public Hearing