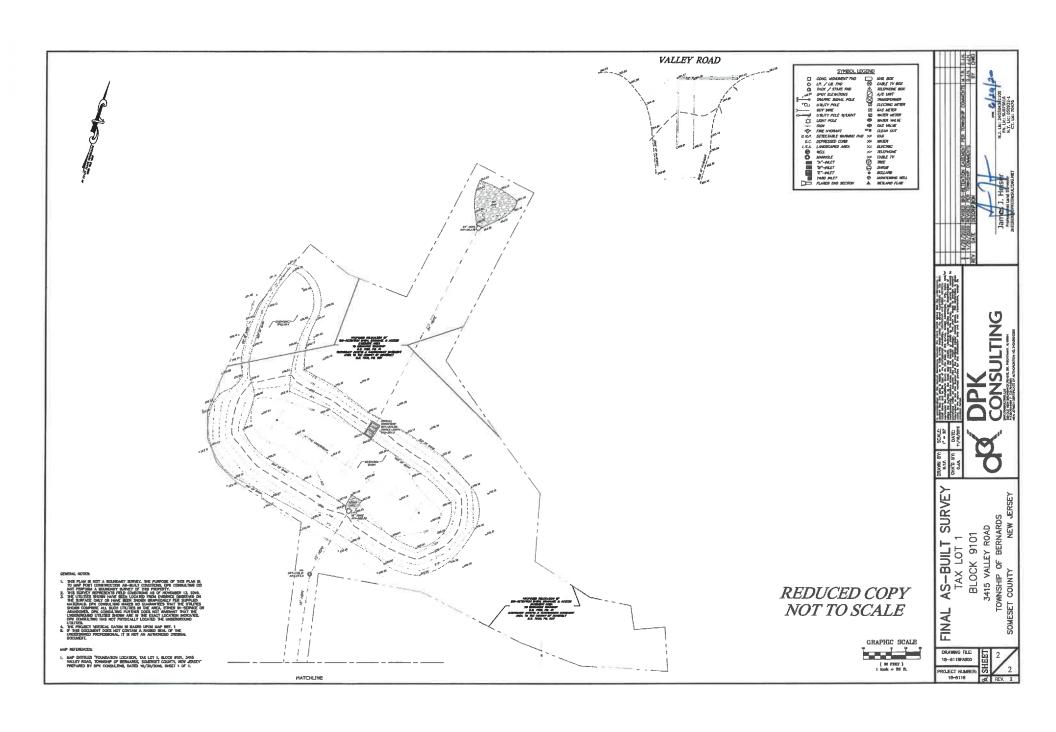

8:35 PM

A. ORDINANCE #2452 - Accepting Amendment No. 1 to Bio-Retention Basin, Drainage & Access Easement on Property Located at 3415 Valley Road, Block 9002, Lot 1, from Bonnie Brae to the Township of Bernards - Map - Public Hearing