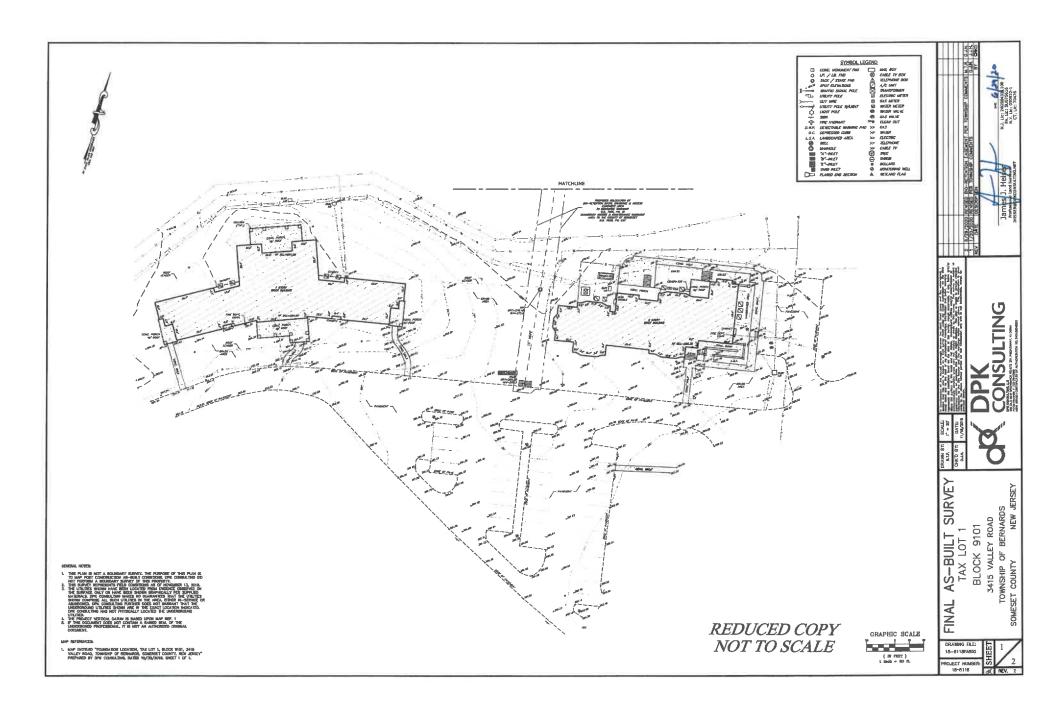

8:35 PM

A. ORDINANCE #2452 - Accepting Amendment No. 1 to Bio-Retention Basin, Drainage & Access Easement on Property Located at 3415 Valley Road, Block 9002, Lot 1, from Bonnie Brae to the Township of Bernards - Map - Public Hearing