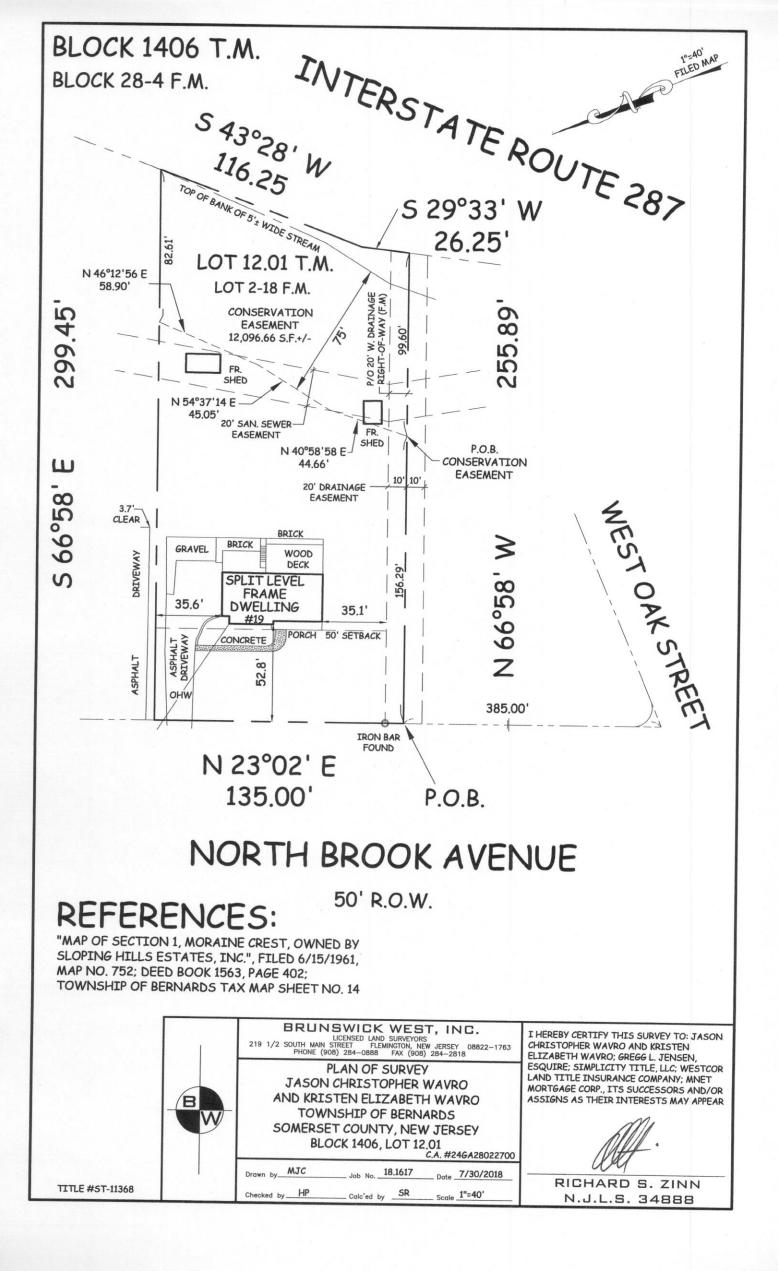

#### 8:25 PM **12. UNFINISHED BUSINESS**

- A. <u>ORDINANCE #2443</u> Accepting a Temporary Construction Easements on Block 3704, Lot 5 333 S. Finley Ave., from Catherine Rome; Block 3803, Lot 1 331 S. Finley Ave., from Loretta M. Marchese and John Rusiniak; Block 3803, Lot 2 327 S. Finley Ave., from Scott A. and Patricia A. Albertson; Block 3803, Lot 3 317 S. Finley Ave., from Eileen Nock; Block 3803, Lot 4 311 S. Finley Ave., from Joselito R. Vicente and Maria Ribon; Block 3803, Lot 6 297 S. Finley Ave., from Scott W. and Margaret H. Findlay; Block 3803, Lot 7 289 S. Finley Ave., from Robert A. and Sonia Brandrowski to the Township of Bernards Public Hearing
- B. <u>ORDINANCE #2448</u> Accepting a Stream Buffer Conservation Easement on Property Located at 19 North Brook Avenue; Block 1406, Lot 12.01, from Jason C. Wavro and Kristen E. Wavro to the Township of Bernards – <u>Map</u> – Public Hearing