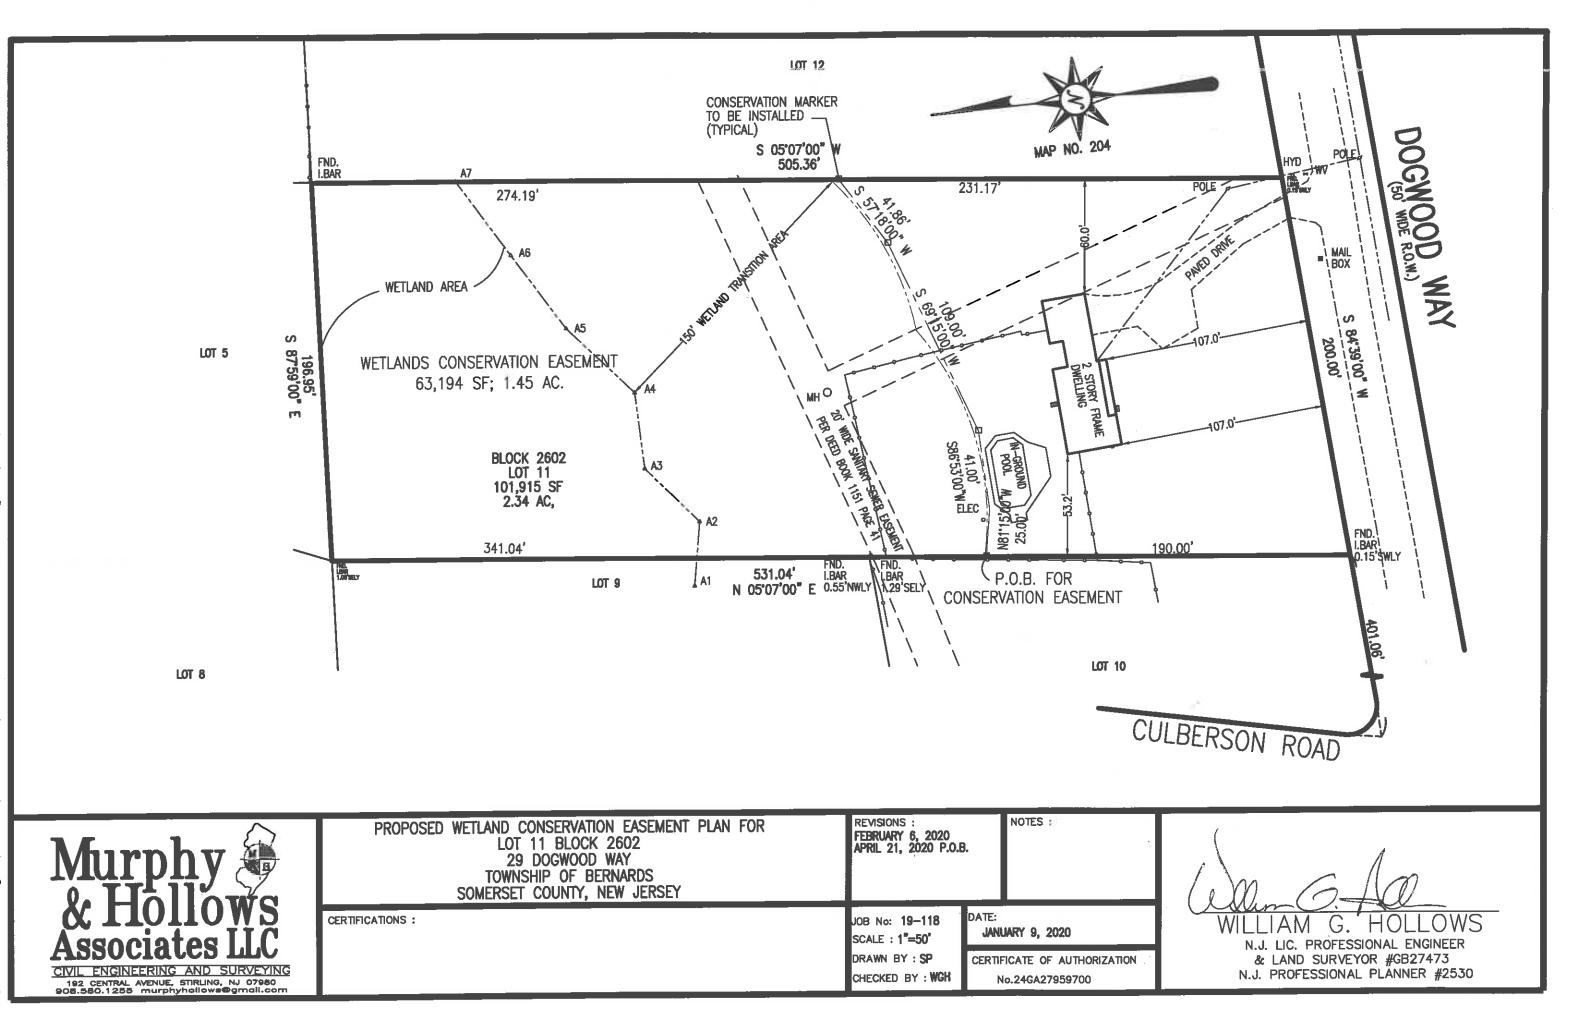

- 1) Resolution #2020-0266 - Approval of the Bill List Dated 08/11/2020
- 2) Resolution #2020-0267 Acceptance of Grant and Insertion of Revenue Item Into the 2020 Budget \$55,904.40 from the New Jersey Department of Environmental Protection for the Purpose of Funding the 2020 Clean Communities Program
- 3) Resolution #2020-0270 Bernards Township is Authorizing the Discharge of the Mortgage made as part of the Bernards Township Down Payment Assistance Program by Kimberly Warren
- 4) Resolution #2020-0271 Authorization of the Sale at Public Auction of the Township's Personal Property Not Needed for Public Use through USGovBid
- 5) Resolution #2020-0273 Approval of Street Closing Permit for a Block Party on Birch Drive, 09/12/2020 (Rain date 09/13/2020)
- 6) <u>Resolution #2020-0274</u> -Recognizing August 2020 as Women's Suffrage Month in Bernards Township
- 7) <u>Resolution #2020-0275</u> Renewal of Membership in the Suburban Municipal Joint Insurance Fund
- B. Resolution #2020-0272 Personnel Appointment Thomas Dill Patrol Officer Police Department
- C. ORDINANCE #2449 Accepting a Wetlands Conservation Easement on Property Located at 29 Dogwood Way; Block 2602, Lot 11, from David and Jennifer DaSilva to the Township of Bernards - Map - Introduction
- D. ORDINANCE #2450 Accepting a Stormwater Management Easement on Property Located at 95 Mount Airy Road; Block 2301, Lot 12.01 (formerly known as Block 2301, Lots 12 and 18), from Fairmount Cemetery Association of Newark and Somerset Hills, d/b/a Somerset Hills Memorial Park, to the Township of Bernards – Map - Introduction
- E. ORDINANCE #2451 Rescinding Ordinance #2393. Which Provided for the Acceptance of Various Easements from Fenwick Basking Ridge, LLC; and Accepting Various Easements on Property Presently Known as 3526 & 3536 Valley Road, Block 7702, Lots 10 & 11, to be Known After Subdivision as Block 7702, Lots 10.01 thru 10.05 (Fenwick Place), from Fenwick Valley Road, LLC, to the Township of Bernards, Relating to a Subdivision Approval Granted to Christopher Bell and CC Edwards Developers, LLC – Map - Introduction
- F. Approval of Minutes 07/28/2020 Executive Session Minutes
- G. Approval of Minutes 07/28/2020 Open Session Minutes
- H. Mayoral Appointment: Zoning Board of Adjustment Tyler Seville – A1, filling the unexpired 2 yr. term of Paul Humbert, expiring 12/31/2020.