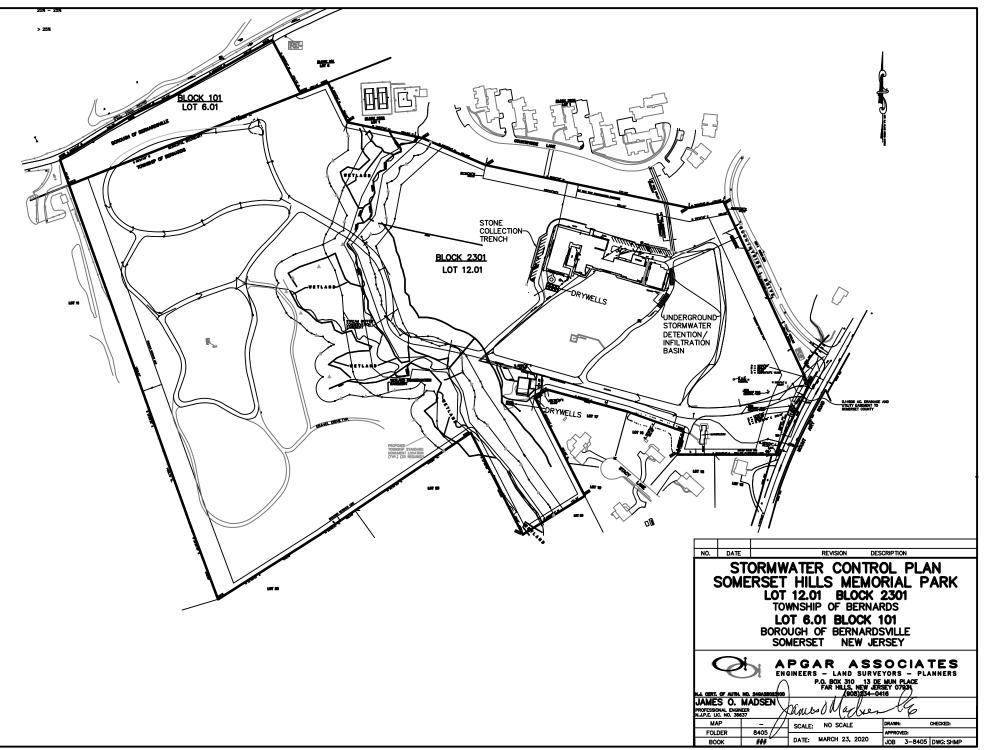

- 1) Resolution #2020-0266 - Approval of the Bill List Dated 08/11/2020
- 2) Resolution #2020-0267 Acceptance of Grant and Insertion of Revenue Item Into the 2020 Budget \$55,904.40 from the New Jersey Department of Environmental Protection for the Purpose of Funding the 2020 Clean Communities Program
- 3) Resolution #2020-0270 Bernards Township is Authorizing the Discharge of the Mortgage made as part of the Bernards Township Down Payment Assistance Program by Kimberly Warren
- 4) Resolution #2020-0271 Authorization of the Sale at Public Auction of the Township's Personal Property Not Needed for Public Use through USGovBid
- 5) Resolution #2020-0273 Approval of Street Closing Permit for a Block Party on Birch Drive, 09/12/2020 (Rain date 09/13/2020)
- 6) <u>Resolution #2020-0274</u> -Recognizing August 2020 as Women's Suffrage Month in Bernards Township
- 7) <u>Resolution #2020-0275</u> Renewal of Membership in the Suburban Municipal Joint Insurance Fund
- B. Resolution #2020-0272 Personnel Appointment Thomas Dill Patrol Officer Police Department
- C. ORDINANCE #2449 Accepting a Wetlands Conservation Easement on Property Located at 29 Dogwood Way; Block 2602, Lot 11, from David and Jennifer DaSilva to the Township of Bernards - Map - Introduction
- D. ORDINANCE #2450 Accepting a Stormwater Management Easement on Property Located at 95 Mount Airy Road; Block 2301, Lot 12.01 (formerly known as Block 2301, Lots 12 and 18), from Fairmount Cemetery Association of Newark and Somerset Hills, d/b/a Somerset Hills Memorial Park, to the Township of Bernards – Map - Introduction
- E. ORDINANCE #2451 Rescinding Ordinance #2393. Which Provided for the Acceptance of Various Easements from Fenwick Basking Ridge, LLC; and Accepting Various Easements on Property Presently Known as 3526 & 3536 Valley Road, Block 7702, Lots 10 & 11, to be Known After Subdivision as Block 7702, Lots 10.01 thru 10.05 (Fenwick Place), from Fenwick Valley Road, LLC, to the Township of Bernards, Relating to a Subdivision Approval Granted to Christopher Bell and CC Edwards Developers, LLC – Map - Introduction
- F. Approval of Minutes 07/28/2020 Executive Session Minutes
- G. Approval of Minutes 07/28/2020 Open Session Minutes
- H. Mayoral Appointment: Zoning Board of Adjustment Tyler Seville – A1, filling the unexpired 2 yr. term of Paul Humbert, expiring 12/31/2020.