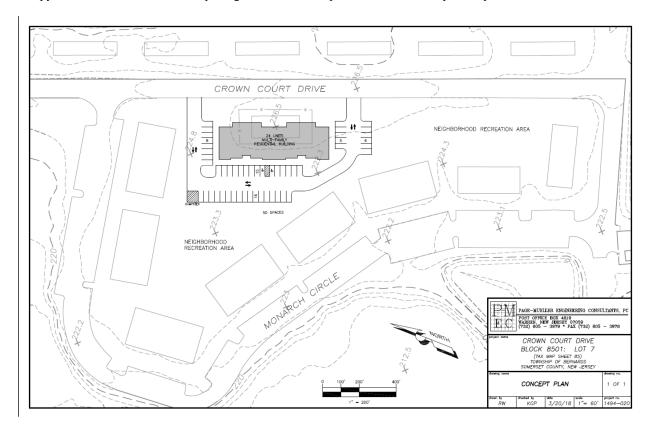

| CENTER ZONE – INTRODUCTION                                                                                                                                                            |   | Ordinance #2384 - An Ordinance of the Township of Bernards, County of Somerset, State of New Jersey, Amending, Revising and Supplementing the Code of the Township of Bernards, Chapter 21, "Revised Land Use Ordinances", Regarding Multifamily Housing in the B-5 Village | <u> </u>     |
|---------------------------------------------------------------------------------------------------------------------------------------------------------------------------------------|---|-----------------------------------------------------------------------------------------------------------------------------------------------------------------------------------------------------------------------------------------------------------------------------|--------------|
| New Jersey, Amending, Revising and Supplementing the Code of the Township of Bernards, Chapter 21, "Revised Land Use Ordinances", to Create a Crown Court Overlay Zone – Introduction |   | CENTER ZONE – INTRODUCTION                                                                                                                                                                                                                                                  | 14           |
| Ordinance #2387 - An Ordinance of the Township of Bernards Appropriating \$4,489,400.00 for Various Capital Improvements - Introduction                                               |   | NEW JERSEY, AMENDING, REVISING AND SUPPLEMENTING THE CODE OF THE TOWNSHIP OF BERNARDS,                                                                                                                                                                                      | <del>.</del> |
| Various Capital Improvements - Introduction                                                                                                                                           |   | Introduction                                                                                                                                                                                                                                                                | 24           |
|                                                                                                                                                                                       |   | ORDINANCE #2387 - AN ORDINANCE OF THE TOWNSHIP OF BERNARDS APPROPRIATING \$4,489,400.00 FC                                                                                                                                                                                  | )R           |
| ADJOURNMENT2                                                                                                                                                                          |   | Various Capital Improvements - Introduction                                                                                                                                                                                                                                 | 26           |
|                                                                                                                                                                                       | 4 | ADJOURNMENT                                                                                                                                                                                                                                                                 | 27           |