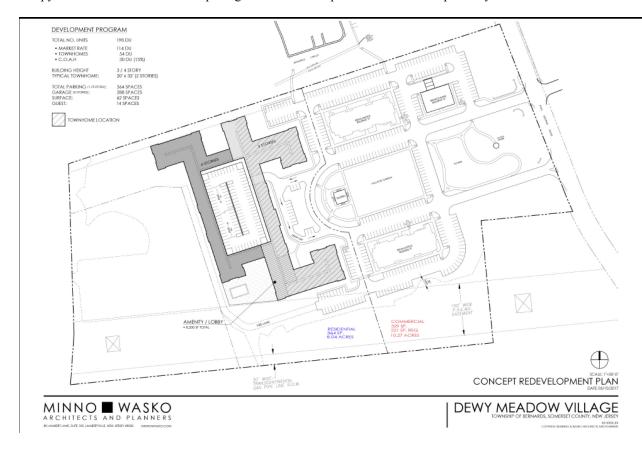

| CENTER ZONE – INTRODUCTION                                                                                                                                                            |   | Ordinance #2384 - An Ordinance of the Township of Bernards, County of Somerset, State of New Jersey, Amending, Revising and Supplementing the Code of the Township of Bernards, Chapter 21, "Revised Land Use Ordinances", Regarding Multifamily Housing in the B-5 Village | <u> </u>     |
|---------------------------------------------------------------------------------------------------------------------------------------------------------------------------------------|---|-----------------------------------------------------------------------------------------------------------------------------------------------------------------------------------------------------------------------------------------------------------------------------|--------------|
| New Jersey, Amending, Revising and Supplementing the Code of the Township of Bernards, Chapter 21, "Revised Land Use Ordinances", to Create a Crown Court Overlay Zone – Introduction |   | CENTER ZONE – INTRODUCTION                                                                                                                                                                                                                                                  | 14           |
| Ordinance #2387 - An Ordinance of the Township of Bernards Appropriating \$4,489,400.00 for Various Capital Improvements - Introduction                                               |   | NEW JERSEY, AMENDING, REVISING AND SUPPLEMENTING THE CODE OF THE TOWNSHIP OF BERNARDS,                                                                                                                                                                                      | <del>.</del> |
| Various Capital Improvements - Introduction                                                                                                                                           |   | Introduction                                                                                                                                                                                                                                                                | 24           |
|                                                                                                                                                                                       |   | ORDINANCE #2387 - AN ORDINANCE OF THE TOWNSHIP OF BERNARDS APPROPRIATING \$4,489,400.00 FC                                                                                                                                                                                  | )R           |
| ADJOURNMENT2                                                                                                                                                                          |   | Various Capital Improvements - Introduction                                                                                                                                                                                                                                 | 26           |
|                                                                                                                                                                                       | 4 | ADJOURNMENT                                                                                                                                                                                                                                                                 | 27           |